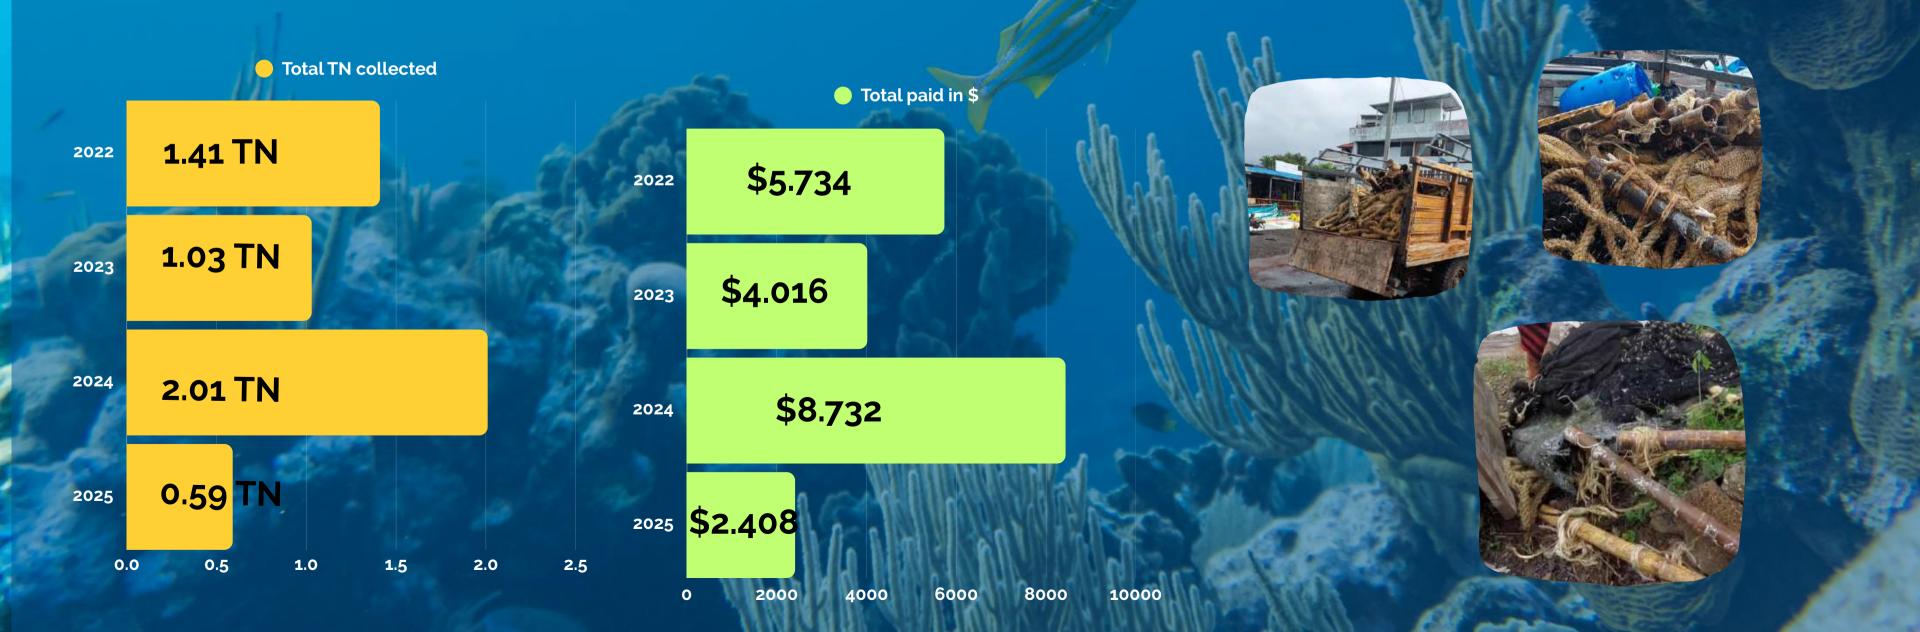

# FADs retrieval in the coastal marine zones of the Galapagos Islands

Results 2022 - 2025 (may)

Initiative for the recovery of FADs in the Eastern Pacific Ocean