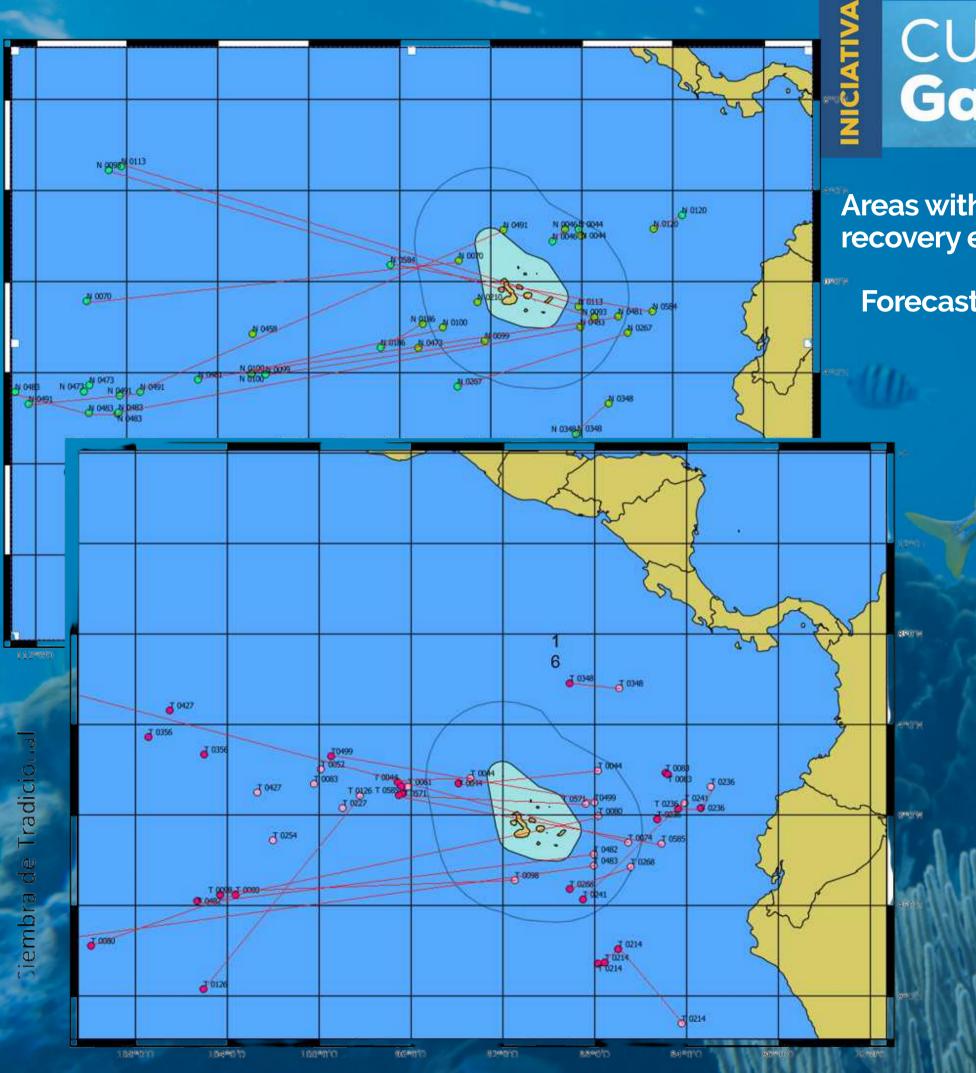

# FADs retrieval in the coastal marine zones of the Galapagos Islands

Results 2022 - 2025 (may)

Initiative for the recovery of FADs in the Eastern Pacific Ocean

## 

Areas with potentially higher concentrations of FAD and marine litter recovery efforts

Forecasts for planning the location of the recovery service:

- 1. which is 15 miles from the coast
- 2. or it is concluded that its stranding is imminent

Areas covered by the pilot project

Key activities of the FAD recovery model:

Reception of recovered FADs in the RMG