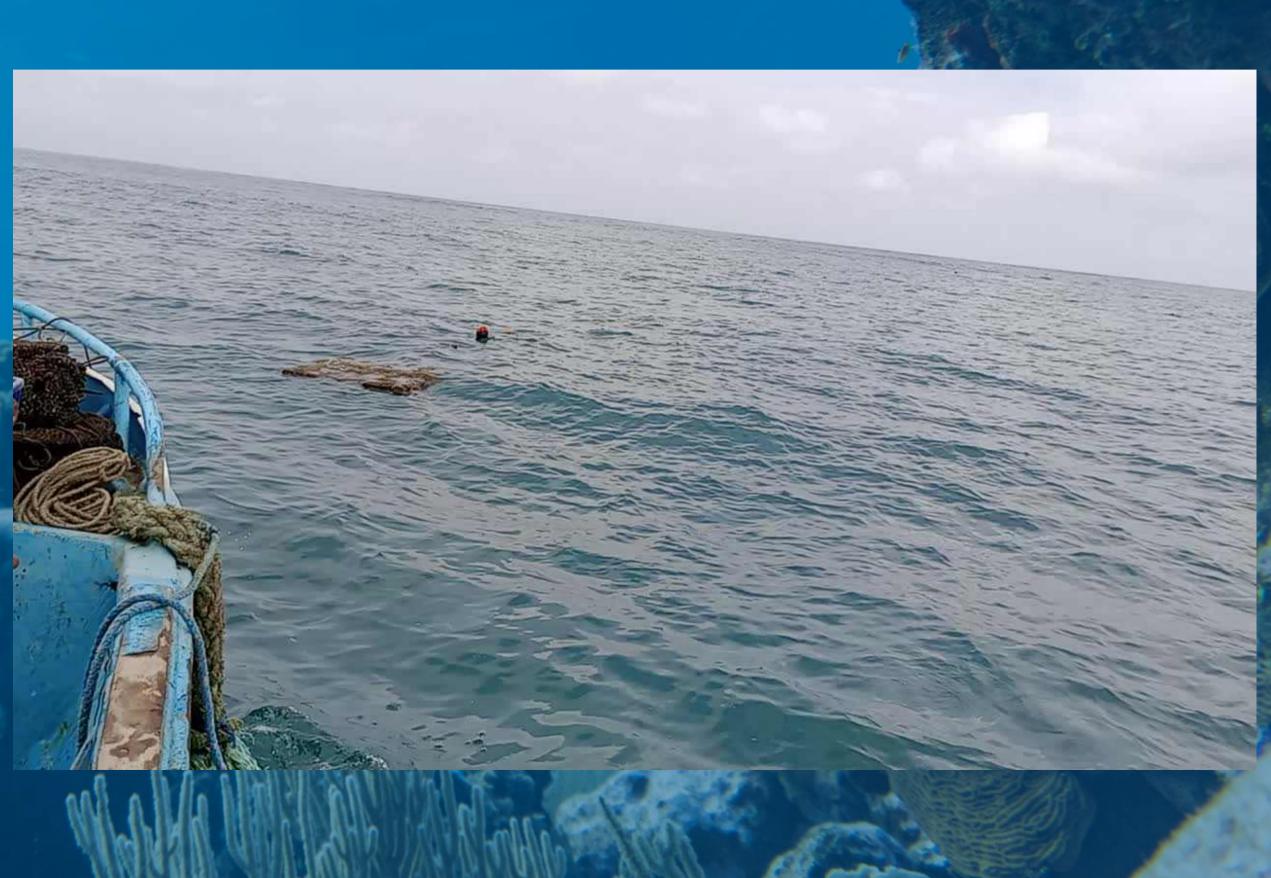

## 

 The recoverers maintain communication with the coordinator until the FAD has been found.