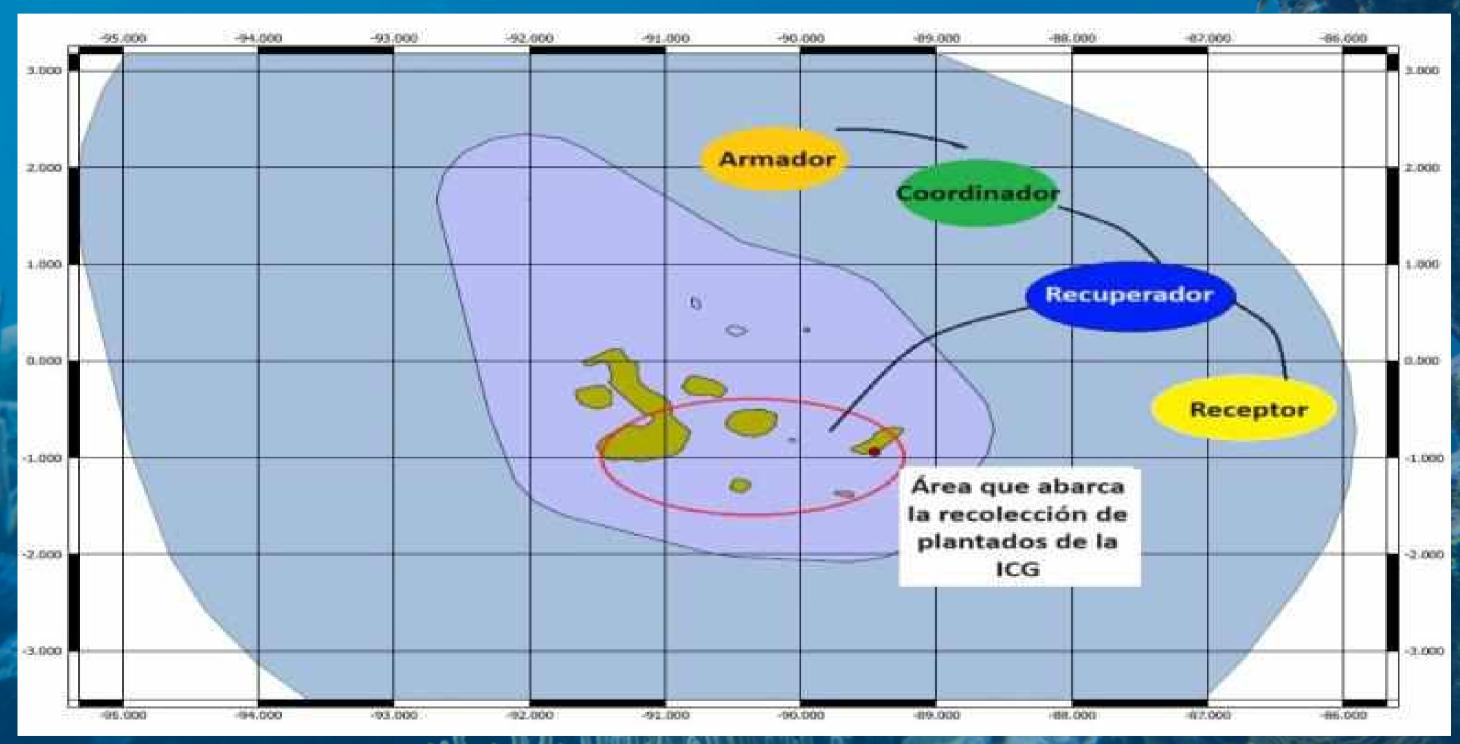

Areas covered by the pilot project

Key activities of the FAD recovery model:

Reception of recovered FADs in the RMG

## Lost FADs Report Tutorial

- Each report will be addressed by the shipowner or his delegate to the local Coordinator, with the coordinates of the location at the time of the report, with:
- 1. Coordinates
- 2. time at which the coordinates were taken
- 3. derived from the FADs,
- 4. course and
- 5.speed

## 

 The recoverers maintain communication with the coordinator until the FAD has been found.