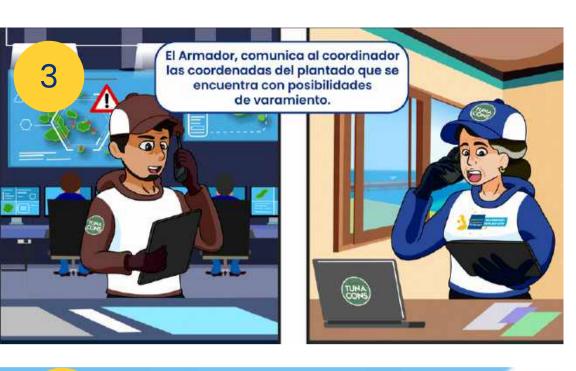

## Lost FADs Report Tutorial

- Each report will be addressed by the shipowner or his delegate to the local Coordinator, with the coordinates of the location at the time of the report, with:
- 1. Coordinates
- 2. time at which the coordinates were taken
- 3. derived from the FADs,
- 4. course and
- 5.speed

## 

 The recoverers maintain communication with the coordinator until the FAD has been found.