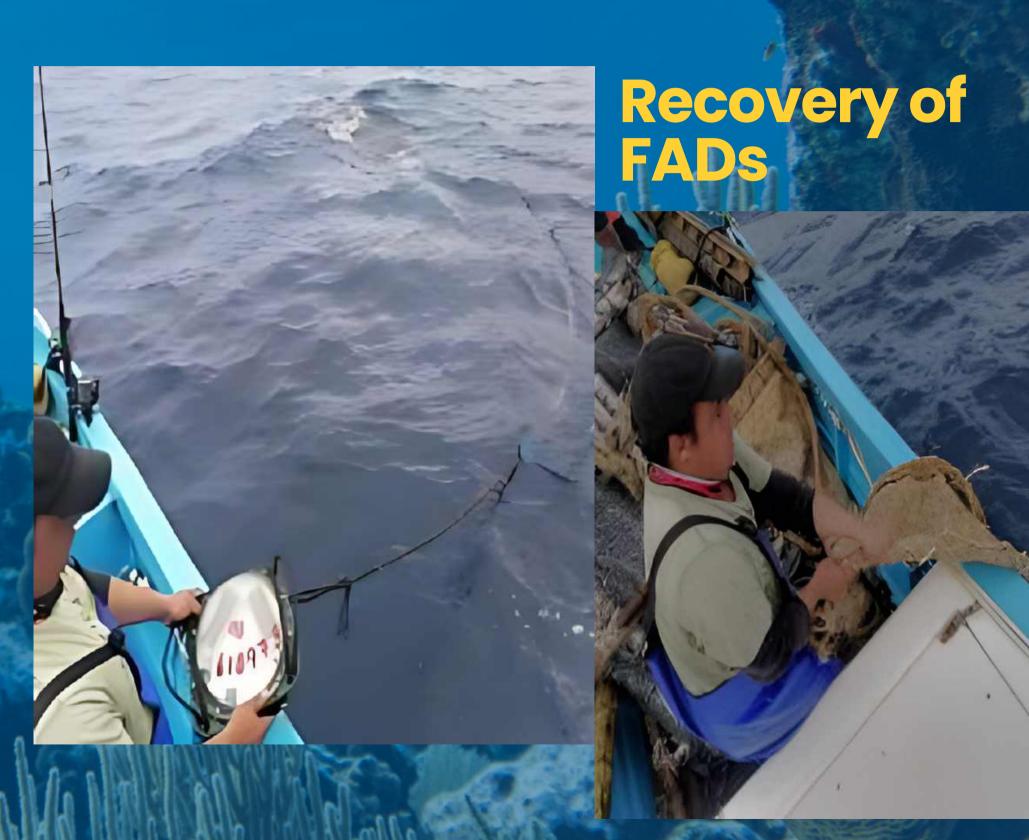

Areas covered by the pilot project

Key activities of the FAD recovery model:

Reception of recovered FADs in the RMG