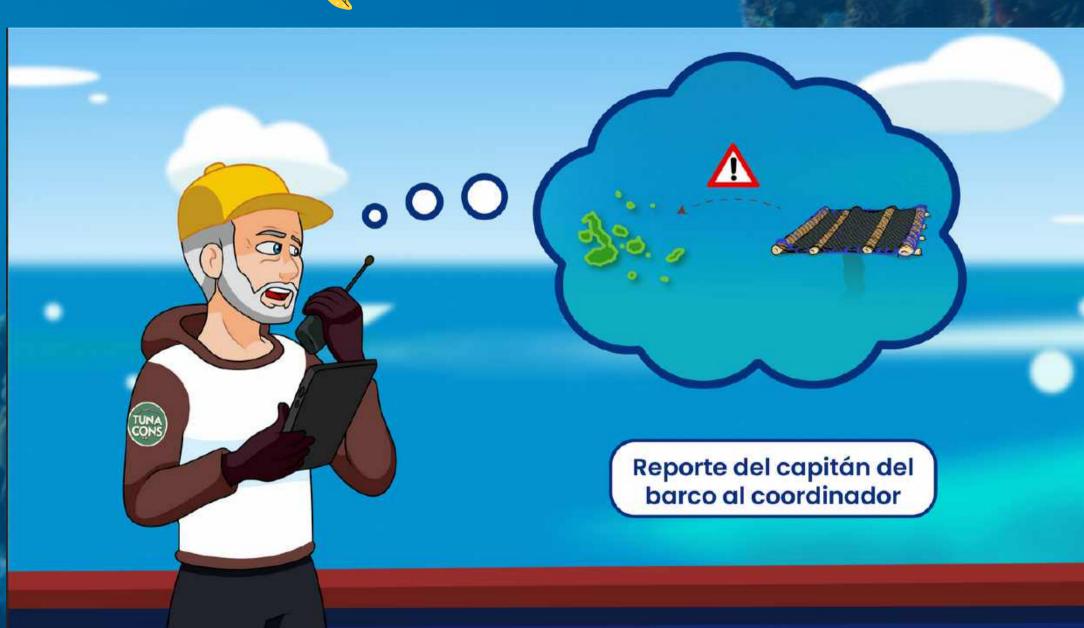

## Lost FADs Report Tutorial

- Each report will be addressed by the shipowner or his delegate to the local Coordinator, with the coordinates of the location at the time of the report, with:
- 1. Coordinates
- 2. time at which the coordinates were taken
- 3. derived from the FADs,
- 4. course and
- 5.speed

## 

 The recoverers maintain communication with the coordinator until the FAD has been found.