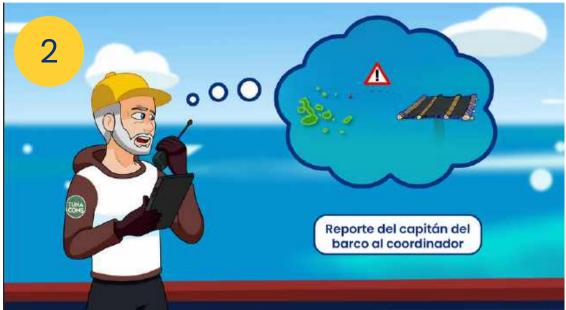

## 

Areas with potentially higher concentrations of FAD and marine litter recovery efforts

Forecasts for planning the location of the recovery service:

- 1. which is 15 miles from the coast
- 2. or it is concluded that its stranding is imminent