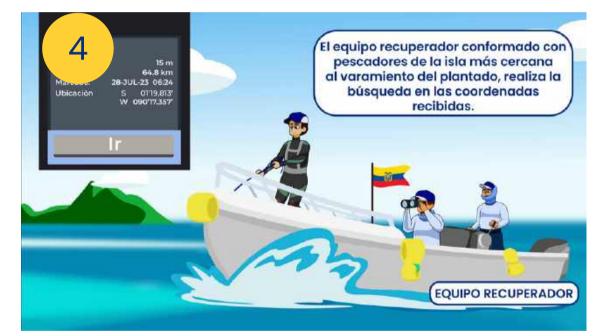

## Lost FADs Report Tutorial

- Each report will be addressed by the shipowner or his delegate to the local Coordinator, with the coordinates of the location at the time of the report, with:
- 1. Coordinates
- 2. time at which the coordinates were taken
- 3. derived from the FADs,
- 4. course and
- 5.speed