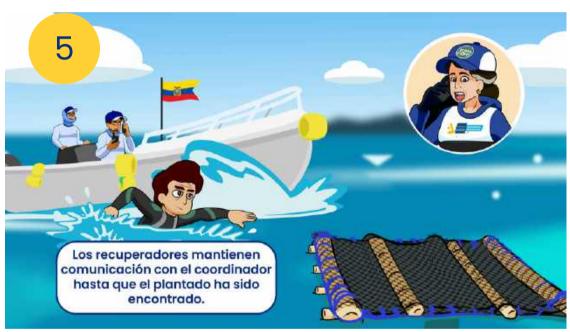

## 

 The recoverers maintain communication with the coordinator until the FAD has been found.