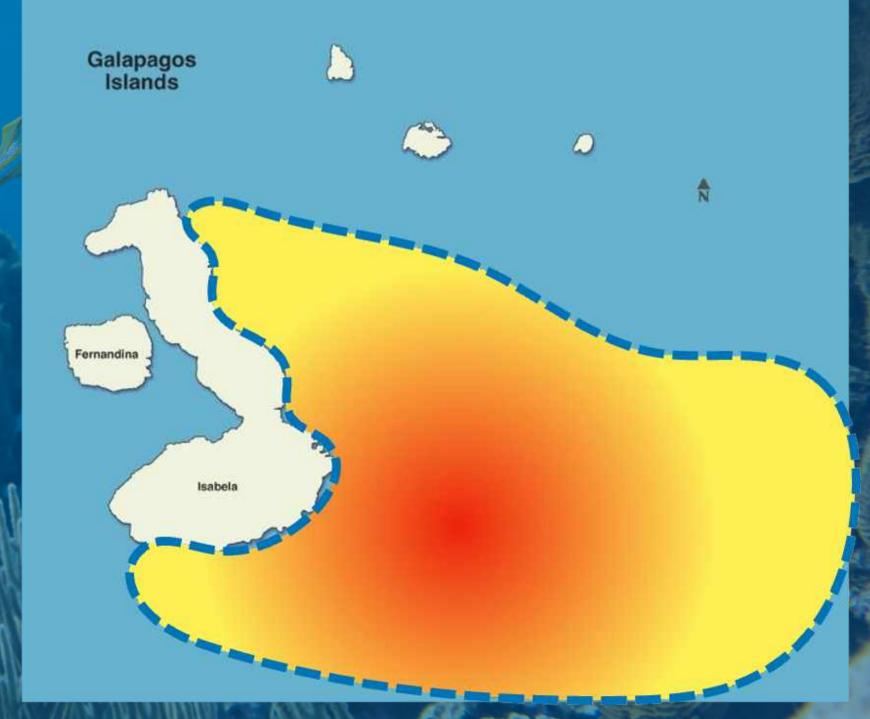

## 

Areas with potentially higher concentrations of FAD and marine litter recovery efforts

Forecasts for planning the location of the recovery service:

- 1. which is 15 miles from the coast
- 2. or it is concluded that its stranding is imminent

Areas covered by the pilot project

Key activities of the FAD recovery model:

Reception of recovered FADs in the RMG