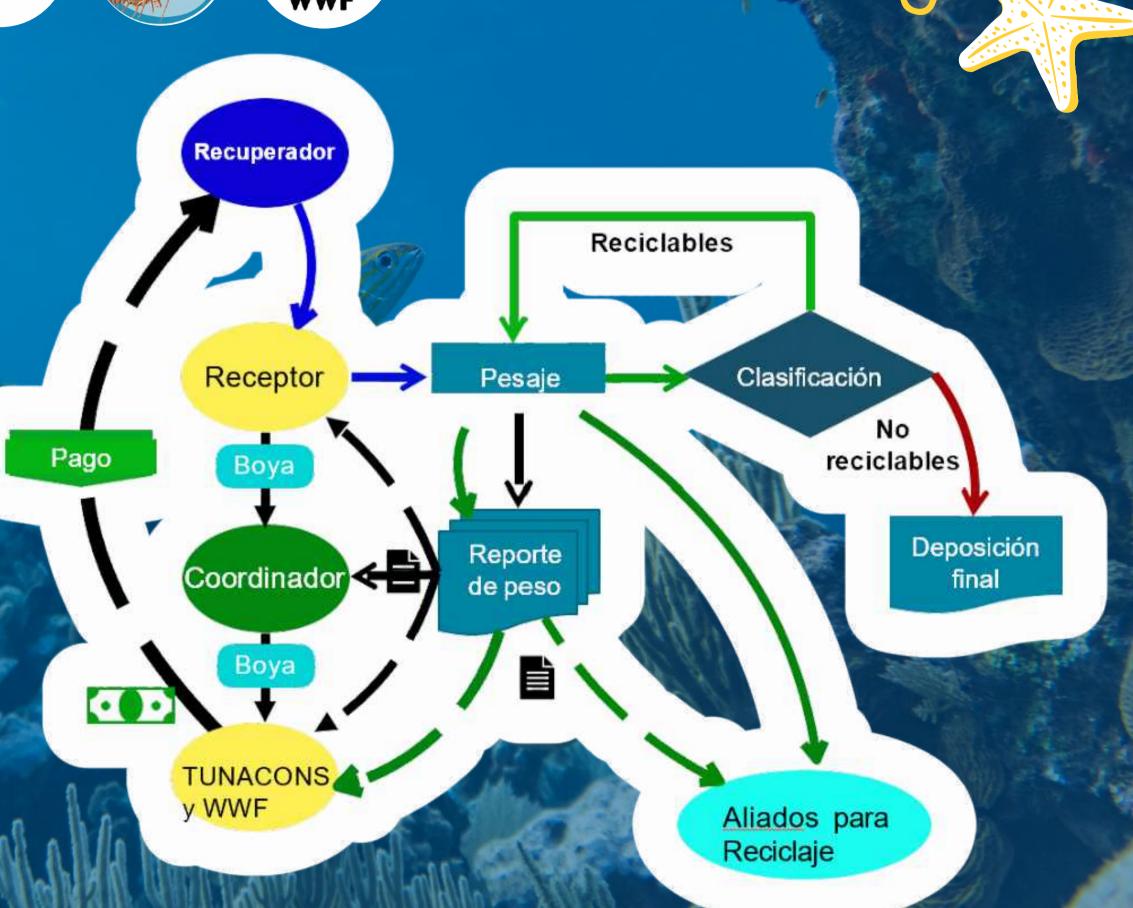

Areas covered by the pilot project

Key activities of the FAD recovery model:

Reception of recovered FADs in the RMG

## 

 The recoverers maintain communication with the coordinator until the FAD has been found.