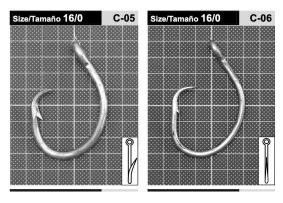

#### Circle hook Sizes

| Circle Hook Size | Minimum Width (cm) |  |
|------------------|--------------------|--|
| 13/0             | 3.5                |  |
| 14/0             | 3.8                |  |
| 15/0             | 4.0                |  |
| 16/0             | 4.4                |  |
| 18/0             | 4.9                |  |