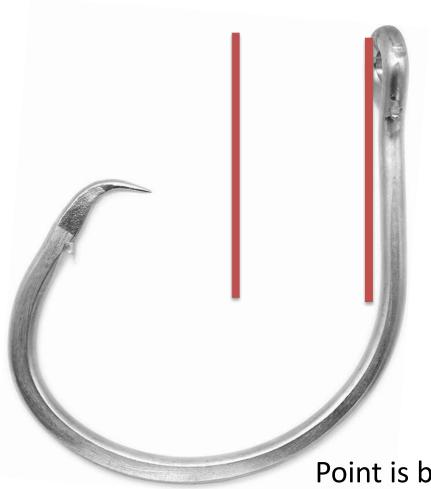

# Defining a circle hook

## Defining a Circle Hook

Point is bent perpendicular (or more) to the shank