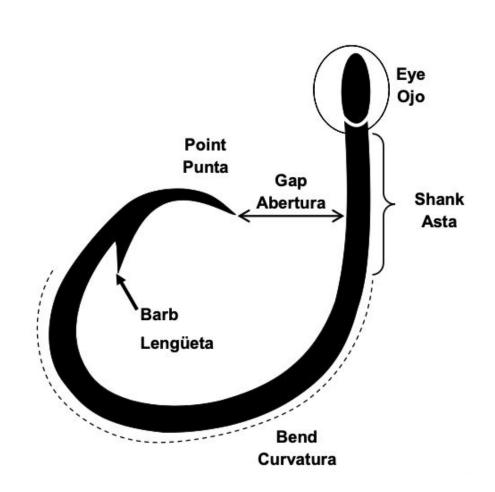

# Hook shapes and measurements

•Shape, offsets, rings

#### Dan Foster



Key terms for describing fishing hook
Términos claves para describir el anzuelo



Types of hook design Tipos de diseño de anzuelos



Figure 1. Circle hook dimensions.

#### Dan Foster

- Retired after 40 Years with NOAA
- Formerly the Branch Chief of the Gear Research Branch
- 34 Years conducting fishing gear research
- 24 years conducting sea turtle mitigation research in pelagic longline fisheries



# Hook parts



## Comparison: Circle hook vs J hook



# Defining a circle hook



## Defining a Circle Hook



Point is bent perpendicular (or more) to the shank

# Hybrid Circle Hook



# Hybrid Circle Hook



#### Hook Measurement



Figure 1. Circle hook dimensions.

#### Circle hook Sizes

| Circle Hook Size | Minimum Width (cm) |  |
|------------------|--------------------|--|
| 13/0             | 3.5                |  |
| 14/0             | 3.8                |  |
| 15/0             | 4.0                |  |
| 16/0             | 4.4                |  |
| 18/0             | 4.9                |  |

Circle / Circular







Circle / Circular

### Hook offset



## Eye types



Standard eye



Ringed eye

#### IATTC & Circle Hook Identification

**Inter-American Tropical Tuna Commission** Comisión