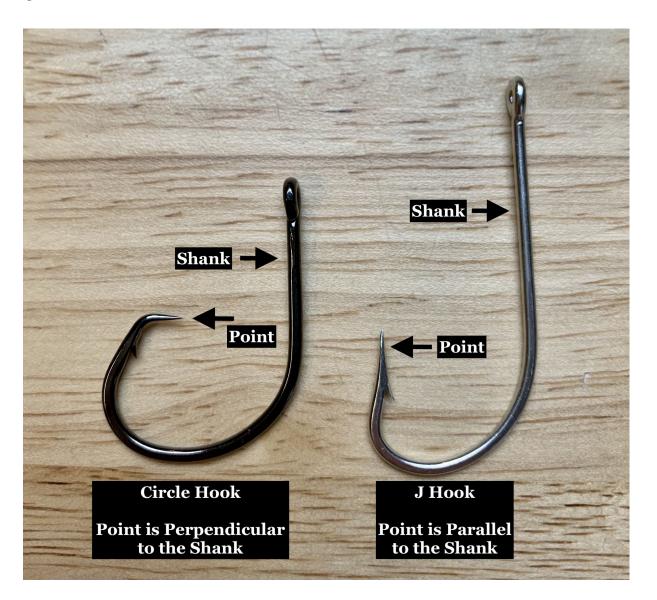

## Comparison: Circle hook vs J hook

# Defining a circle hook

## Defining a Circle Hook

Point is bent perpendicular (or more) to the shank