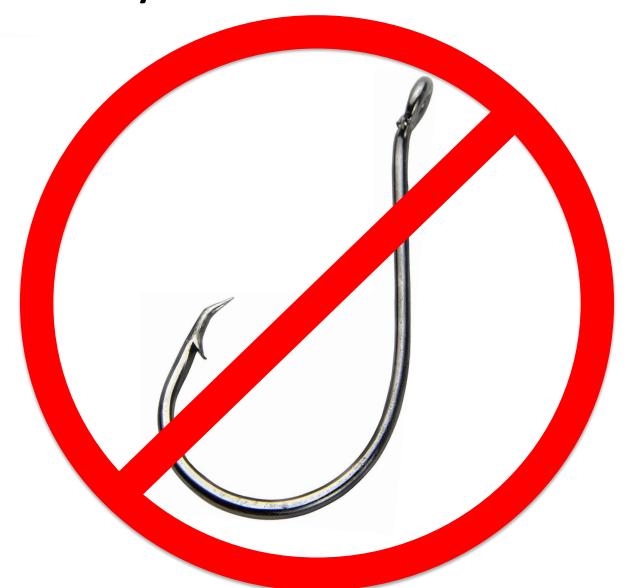

# Hook shapes and measurements

•Shape, offsets, rings

#### Dan Foster



Key terms for describing fishing hook
Términos claves para describir el anzuelo



Types of hook design Tipos de diseño de anzuelos



Figure 1. Circle hook dimensions.

#### Dan Foster

- Retired after 40 Years with NOAA
- Formerly the Branch Chief of the Gear Research Branch
- 34 Years conducting fishing gear research
- 24 years conducting sea turtle mitigation research in pelagic longline fisheries



# Hook parts



## Comparison: Circle hook vs J hook



# Defining a circle hook



## Defining a Circle Hook



Point is bent perpendicular (or more) to the shank

# Hybrid Circle Hook



# Hybrid Circle Hook



#### Hook Measurement



Figure 1. Circle hook dimensions.

#### Circle hook Sizes

| Circle Hook Size | Minimum Width (cm) |  |
|------------------|--------------------|--|
| 13/0             | 3.5                |  |
| 14/0             | 3.8                |  |
| 15/0             | 4.0                |  |
| 16/0             | 4.4                |  |
| 18/0             | 4.9                |  |

Circle / Circular







Circle / Circular

### Hook offset



## Eye types



Standard eye



Ringed eye

#### IATTC & Circle Hook Identification

**Inter-American Tropical Tuna Commission** Comisión Interamericana del Atún Tropical HOOKS USED IN ARTISANAL LONGLINE FISHERIES OF THE EASTERN PACIFIC OCEAN ANZUELOS UTILIZADOS EN LA PESCA ARTESANAL CON PALANGRES EN EL OCÉANO PACÍFICO ORIENTAL By/Po