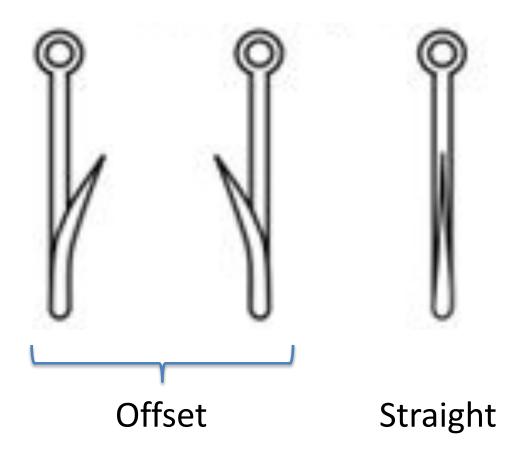

Years conducting fishing gear research
- 24 years conducting sea turtle mitigation research in pelagic longline fisheries



# Hook parts



## Comparison: Circle hook vs J hook



# Defining a circle hook



## Defining a Circle Hook



Point is bent perpendicular (or more) to the shank

# Hybrid Circle Hook



# Hybrid Circle Hook



#### Hook Measurement



Figure 1. Circle hook dimensions.

#### Circle hook Sizes

| Circle Hook Size | Minimum Width (cm) |  |
|------------------|--------------------|--|
| 13/0             | 3.5                |  |
| 14/0             | 3.8                |  |
| 15/0             | 4.0                |  |
| 16/0             | 4.4                |  |
| 18/0             | 4.9                |  |

Circle / Circular







Circle / Circular

### Hook offset



## Eye types



Standard eye



Ringed eye

#### IATTC & Circle Hook Identification

**Inter-American Tropical Tuna Commission** Comisión Interamericana del Atún Tropical HOOKS USED IN ARTISANAL LONGLINE FISHERIES OF THE EASTERN PACIFIC OCEAN ANZUELOS UTILIZADOS EN LA PESCA ARTESANAL CON PALANGRES EN EL OCÉANO PACÍFICO ORIENTAL By/Por Takahisa Mituhasi and/y Martín Hall La Jolla, California 2011





## U.S. Longline Fisheries Regulations

| <u>Hawaii</u> | <u>Hawaii</u>   | <u>Atlantic</u> | <u>NED</u>    |
|---------------|-----------------|-----------------|---------------|
| Shallow Set   | <u>Deep Set</u> |                 | (Atlantic)    |
| 18/0 Circle   | 16/0 Circle     | 16/0 Circle     | 18/0 Circle   |
| Hooks         | Hooks           | Hooks           | Hooks         |
| Fi