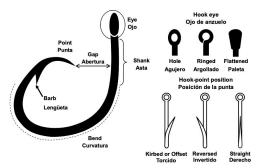

# Hook shapes and measurements

•Shape, offsets, rings

#### Dan Foster



Key terms for describing fishing hook
Términos claves para describir el anzuelo



Types of hook design Tipos de diseño de anzuelos



Figure 1. Circle hook dimensions.

#### Dan Foster

- Retired after 40 Years with NOAA
- Formerly the Branch Chief of the Gear Research Branch
- 34 Years conducting fishing gear research
- 24 years conducting sea turtle mitigation research in pelagic longline fisheries



# Hook parts



## Comparison: Circle hook vs J hook



# Defining a circle hook



## Defining a Circle Hook



Point is bent perpendicular (or more) to the shank

# Hybrid Circle Hook



# Hybrid Circle Hook



#### Hook Measurement



Figure 1. Circle hook dimensions.

#### Circle hook Sizes

| Circle Hook Size | Minimum Width (cm) |  |
|------------------|--------------------|--|
| 1