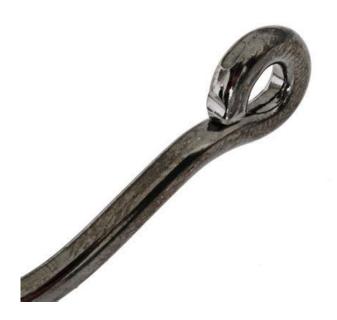

g fishing gear research
- 24 years conducting sea turtle mitigation research in pelagic longline fisheries



# Hook parts



## Comparison: Circle hook vs J hook



# Defining a circle hook



## Defining a Circle Hook



Point is bent perpendicular (or more) to the shank

# Hybrid Circle Hook



# Hybrid Circle Hook



#### Hook Measurement



Figure 1. Circle hook dimensions.

#### Circle hook Sizes

| Circle Hook Size | Minimum Width (cm) |  |
|------------------|--------------------|--|
| 13/0             | 3.5                |  |
| 14/0             | 3.8                |  |
| 15/0             | 4.0                |  |
| 16/0             | 4.4                |  |
| 18/0             | 4.9                |  |

Circle / Circular







Circle / Circular

### Hook offset



## Eye types



Standard eye



Ringed eye

#### IATTC & Circle Hook Identification

**Inter-American Tropical Tuna Commission** Comisión Interamericana del Atún Tropical HOOKS USED IN ARTISANAL LONGLINE FISHERIES OF THE EASTERN PACIFIC OCEAN ANZUELOS UTILIZADOS EN LA PESCA ARTESANAL CON PALANGRES EN EL OCÉANO PACÍFICO ORIENTAL By/Por Takahisa Mituhasi and/y Martín Hall La Jolla, California 2011





## U.S. Longline Fisheries Regulations

| <u>Hawaii</u> | <u>Hawaii</u>   | <u>Atlantic</u> | <u>NED</u>    |
|---------------|-----------------|-----------------|---------------|
| Shallow Set   | <u>Deep Set</u> |                 | (Atlantic)    |
| 18/0 Circle   | 16/0 Circle     | 16/0 Circle     | 18/0 Circle   |
| Hooks         | Hooks           | Hooks           | Hooks         |
| Fish Bait     | Fi