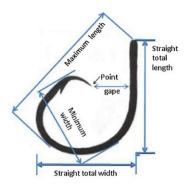

#### Dan Foster

Key terms for describing fishing hook
Términos claves para describir el anzuelo

Types of hook design Tipos de diseño de anzuelos

Figure 1. Circle hook dimensions.

#### Hook Measurement

Figure 1. Circle hook dimensions.