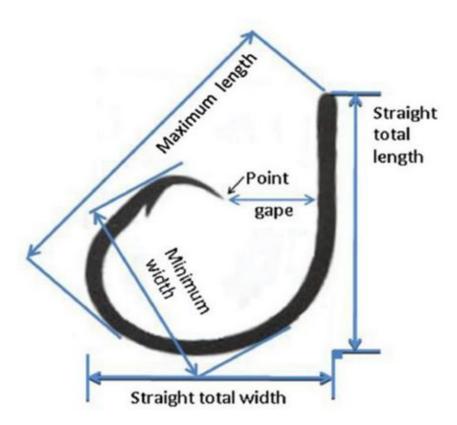

#### Dan Foster

Key terms for describing fishing hook
Términos claves para describir el anzuelo

Types of hook design Tipos de diseño de anzuelos

Figure 1. Circle hook dimensions.

#### Hook Measurement

Figure 1. Circle hook dimensions.