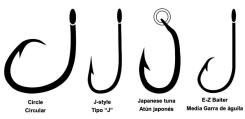

# Hook shapes and measurements

•Shape, offsets, rings

#### Dan Foster



Key terms for describing fishing hook
Términos claves para describir el anzuelo



Types of hook design Tipos de diseño de anzuelos



Figure 1. Circle hook dimensions.

#### Dan Foster

- Retired after 40 Years with NOAA
- Formerly the Branch Chief of the Gear Research Branch
- 34 Years conducting fishing gear research
- 24 years conducting sea turtle mitigation research in pelagic longline fisheries



# Hook parts



## Comparison: Circle hook vs J hook



# Defining a circle hook



## Defining a Circle Hook



Point is bent perpendicular (or more) to the shank

# Hybrid Circle Hook



# Hybrid Circle Hook



#### Hook Measurement



Figure 1. Circle hook dimensions.

#### Circle hook Sizes

| Circle Hook Size | Minimum Width (cm) |  |
|------------------|--------------------|--|
| 13/0             | 3.5                |  |
| 14/0             | 3.8                |