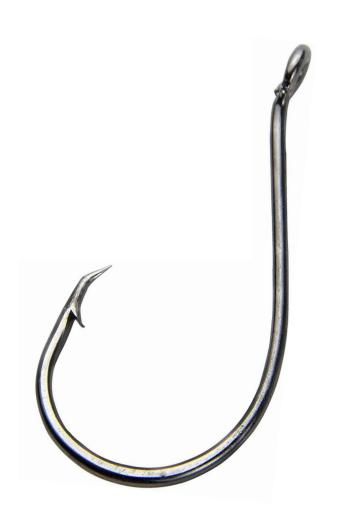

# Hook shapes and measurements

•Shape, offsets, rings

#### Dan Foster



Key terms for describing fishing hook
Términos claves para describir el anzuelo



Types of hook design Tipos de diseño de anzuelos



Figure 1. Circle hook dimensions.

#### Dan Foster

- Retired after 40 Years with NOAA
- Formerly the Branch Chief of the Gear Research Branch
- 34 Years conducting fishing gear research
- 24 years conducting sea turtle mitigation research in pelagic longline fisheries



# Hook parts



## Comparison: Circle hook vs J hook



# Defining a circle hook



## Defining a Circle Hook



Point is bent perpendicular (or more) to the shank

# Hybrid Circle Hook



# Hybrid Circle Hook



#### Hook Measurement



Figure 1. Circle hook dimensions.

#### Circle hook Sizes

| Circle Hook Size | Minimum Width (cm) |  |
|------------------|--------------------|--|
| 13/0             | 3.5                |  |
| 14/0             | 3.8                |  |
| 15/0             | 4.0                |  |
| 16/0             | 4.4                |  |
| 18/0             | 4.9                |  |

Circle / Circular







Circle / Circular

### Hook offset



## Eye types



Standard eye



Ringed eye

#### IATTC & Circle Hook Identification

**Inter-American Tropical Tuna Commission** Comisión Interamericana del Atún Tropical HOOKS USED IN ARTISANAL LONGLINE FISHERIES OF THE EASTERN PACIFIC OCEAN ANZUELOS UTILIZADOS EN LA PESCA ARTESANAL CON PALANGRES EN EL OCÉANO