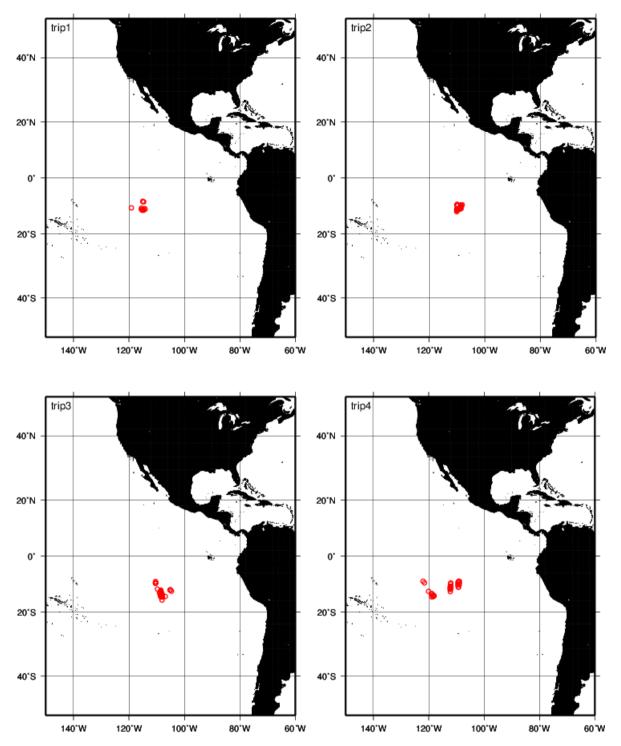

#### i) Number of observer trip and its coverage

In 2014 calendar year, seventeen (17) observer trips were conducted on Japanese tuna longline vessels.

Information of those trips is shown in Table1. The observer coverage in this year was 5.6% (874/15,507) by number of fishing operations.

All observer trip was compiled for analyze catch record. The list of species recorded by scientific observer on longline fishery in 2014 was shown in Table 2.

Table 1. Information on the trip of the scientific observer for Japanese tuna longline in the conventionareas of Inter-American Tropical Tuna Commission during 2014 calendar year.

| Trip ID | Range of<br>latitude | Range of longitude | Start date of operation | End date of operation | Number of operation | Number of<br>hooks |
|---------|----------------------|--------------------|-------------------------|-----------------------|---------------------|--------------------|
| trip1   | 8.4-12.3S            | 114.3-119.2W       | 2014/1/1                | 2014/1/15             | 13                  | 33,150             |
| trip2   | 10.7-13.4S           | 108.1-110.1W       | 2014/1/1                | 2014/1/25             | 24                  | 70,176             |
| trip3   | 10.0-15.6S           | 104.7-110.4W       | 2014/1/1                | 2014/2/10             | 37                  | 88,320             |
| trip4   | 9.7-14.5S            | 108.9-121.9W       | 2014/1/1                | 2014/2/14             | 38                  | 109,447            |
| trip5   | 7.4-15.1S            | 111.9-129.6W       | 2014/1/1                | 2014/3/7              | 60                  | 147,390            |
| trip6   | 6.4-12.4S            | 107.3-115.0W       | 2014/1/31               | 2014/4/6              | 61                  | 159,426            |
| trip7   | 5.2-2.2N             | 120.4-139.4W       | 2014/5/28               | 2014/7/26             | 56                  | 151,200            |
| trip8   | 9.9-15.0S            | 111.3-117.5W       | 2014/11/30              | 2014/12/31            | 29                  | 76,767             |
| trip9   | 11.1-14.5S           | 116.0-119.0W       | 2014/12/6               | 2014/12/30            | 23                  | 66,623             |
| trip10  | 10.7-15.1S           | 89.5-106.1W        | 2014/4/7                | 2014/7/30             | 105                 | 252,075            |
| trip11  | 7.4-15.6S            | 122.1-129.9W       | 2014/8/31               | 2014/12/6             | 94                  | 205,440            |
| trip12  | 8.0-14.5S            | 116.8-124.6W       | 2014/8/31               | 2014/11/29            | 80                  | 207,485            |
| trip13  | 3.1N-9.8S            | 126.3-141.1W       | 2014/7/4                | 2014/9/10             | 63                  | 201,910            |
| trip14  | 4.8N-11.5S           | 121.8-146.3W       | 2014/7/30               | 2014/10/15            | 69                  | 206,780            |
| trip15  | 10.9-15.2S           | 123.6-125.0W       | 2014/12/8               | 2014/12/31            | 23                  | 50,150             |
| trip16  | 4.1-14.4S            | 126.3-148.7W       | 2014/8/24               | 2014/12/28            | 82                  | 227,200            |
| trip17  | 8.5-12.6S            | 124.4-127.8W       | 2014/12/13              | 2014/12/31            | 17                  | 51,400             |
| Total   |                      |                    |                         |                       | 874                 | 2,304,939          |