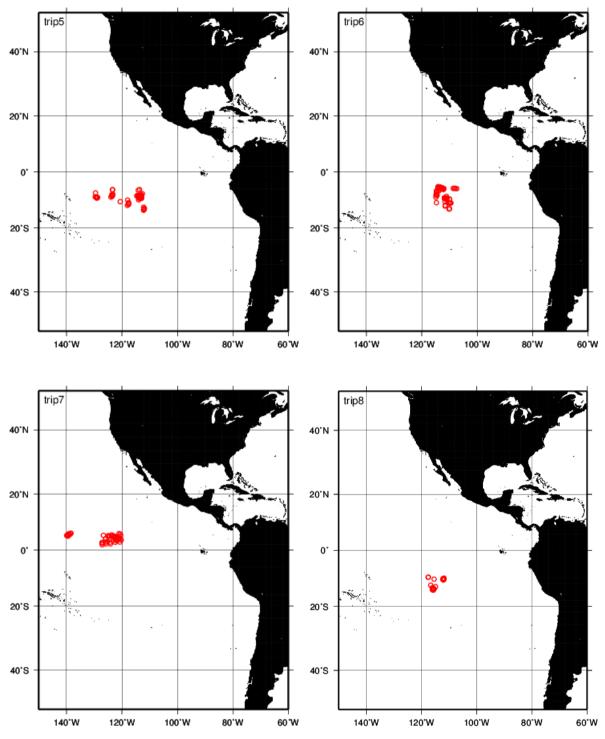

#### i) Number of observer trip and its coverage

In 2014 calendar year, seventeen (17) observer trips were conducted on Japanese tuna longline vessels.

Information of those trips is shown in Table1. The observer coverage in this year was 5.6% (874/15,507) by number of fishing operations.

All observer trip was compiled for analyze catch record. The list of species recorded by scientific observer on longline fishery in 2014 was shown in Table 2.

Table 1. Information on the trip of the scientific observer for Japanese tuna longline in the conventionareas of Inter-American Tropical Tuna Commission during 2014 calendar year.

| Trip ID | Range of<br>latitude | Range of longitude | Start date of operation | End date of operation | Number of operation | Number of<br>hooks |
|---------|----------------------|--------------------|-------------------------|-----------------------|---------------------|--------------------|
| trip1   | 8.4-12.3S            | 114.3-119.2W       | 2014/1/1                | 2014/1/15             | 13                  | 33,150             |
| trip2   | 10.7-13.4S           | 108.1-110.1W       | 2014/1/1                | 2014/1/25             | 24                  | 70,176             |
| trip3   | 10.0-15.6S           | 104.7-110.4W       | 2014/1/1                | 2014/2/10             | 37                  | 88,320             |
| trip4   | 9.7-14.5S            | 108.9-121.9W       | 2014/1/1                | 2014/2/14             | 38                  | 109,447            |
| trip5   | 7.4-15.1S            | 111.9-129.6W       | 2014/1/1                | 2014/3/7              | 60                  | 147,390            |
| trip6   | 6.4-12.4S            | 107.3-115.0W       | 2014/1/31               | 2014/4/6              | 61                  | 159,426            |
| trip7   | 5.2-2.2N             | 120.4-139.4W       | 2014/5/28               | 2014/7/26             | 56                  | 151,200            |
| trip8   | 9.9-15.0S            | 111.3-117.5W       | 2014/11/30              | 2014/12/31            | 29                  | 76,767             |
| trip9   | 11.1-14.5S           | 116.0-119.0W       | 2014/12/6               | 2014/12/30            | 23                  | 66,623             |
| trip10  | 10.7-15.1S           | 89.5-106.1W        | 2014/4/7                | 2014/7/30             | 105                 | 252,075            |
| trip11  | 7.4-15.6S            | 122.1-129.9W       | 2014/8/31               | 2014/12/6             | 94                  | 205,440            |
| trip12  | 8.0-14.5S            | 116.8-124.6W       | 2014/8/31               | 2014/11/29            | 80                  | 207,485            |
| trip13  | 3.1N-9.8S            | 126.3-141.1W       | 2014/7/4                | 2014/9/10             | 63                  | 201,910            |
| trip14  | 4.8N-11.5S           | 121.8-146.3W       | 2014/7/30               | 2014/10/15            | 69                  | 206,780            |
| trip15  | 10.9-15.2S           | 123.6-125.0W       | 2014/12/8               | 2014/12/31            | 23                  | 50,150             |
| trip16  | 4.1-14.4S            | 126.3-148.7W       | 2014/8/24               | 2014/12/28            | 82                  | 227,200            |
| trip17  | 8.5-12.6S            | 124.4-127.8W       | 2014/12/13              | 2014/12/31            | 17                  | 51,400             |
| Total   |                      |                    |                         |                       | 874                 | 2,304,939          |