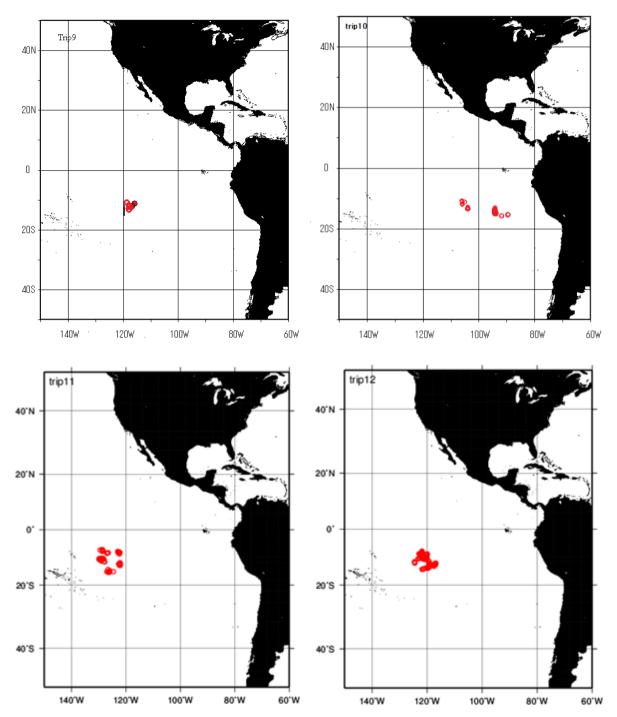

#### i) Number of observer trip and its coverage

In 2014 calendar year, seventeen (17) observer trips were conducted on Japanese tuna longline vessels.

Information of those trips is shown in Table1. The observer coverage in this year was 5.6% (874/15,507) by number of fishing operations.

All observer trip was compiled for analyze catch record. The list of species recorded by scientific observer on longline fishery in 2014 was shown in Table 2.

Table 1. Information on the trip of the scientific observer for Japanese tuna longline in the conventionareas of Inter-American Tropical Tuna Commission during 2014 calendar year.

| Trip ID | Range of<br>latitude | Range of longitude | Start date of operation | End date of operation | Number of operation | Number of<br>hooks |
|---------|----------------------|--------------------|-------------------------|-----------------------|---------------------|--------------------|
| trip1   | 8.4-12.3S            | 114.3-119.2W       | 2014/1/1                | 2014/1/15             | 13                  | 33,150             |
| trip2   | 10.7-13.4S           | 108.1-110.1W       | 2014/1/1                | 2014/1/25             | 24                  | 70,176             |
| trip3   | 10.0-15.6S           | 104.7-110.4W       | 2014/1/1                | 2014/2/10             | 37                  | 88,320             |
| trip4   | 9.7-14.5S            | 108.9-121.9W       | 2014/1/1                | 2014/2/14             | 38                  | 109,447            |
| trip5   | 7.4-15.1S            | 111.9-129.6W       | 2014/1/1                | 2014/3/7              | 60                  | 147,390            |
| trip6   | 6.4-12.4S            | 107.3-115.0W       | 2014/1/31               | 2014/4/6              | 61                  | 159,426            |
| trip7   | 5.2-2.2N             | 120.4-139.4W       | 2014/5/28               | 2014/7/26             | 56                  | 151,200            |
| trip8   | 9.9-15.0S            | 111.3-117.5W       | 2014/11/30              | 2014/12/31            | 29                  | 76,767             |
| trip9   | 11.1-14.5S           | 116.0-119.0W       | 2014/12/6               | 2014/12/30            | 23                  | 66,623             |
| trip10  | 10.7-15.1S           | 89.5-106.1W        | 2014/4/7                | 2014/7/30             | 105                 | 252,075            |
| trip11  | 7.4-15.6S            | 122.1-129.9W       | 2014/8/31               | 2014/12/6             | 94                  | 205,440            |
| trip12  | 8.0-14.5S            | 116.8-124.6W       | 2014/8/31               | 2014/11/29            | 80                  | 207,485            |
| trip13  | 3.1N-9.8S            | 126.3-141.1W       | 2014/7/4                | 2014/9/10             | 63                  | 201,910            |
| trip14  | 4.8N-11.5S           | 121.8-146.3W       | 2014/7/30               | 2014/10/15            | 69                  | 206,780            |
| trip15  | 10.9-15.2S           | 123.6-125.0W       | 2014/12/8               | 2014/12/31            | 23                  | 50,150             |
| trip16  | 4.1-14.4S            | 126.3-148.7W       | 2014/8/24               | 2014/12/28            | 82                  | 227,200            |
| trip17  | 8.5-12.6S            | 124.4-127.8W       | 2014/12/13              | 2014/12/31            | 17                  | 51,400             |
| Total   |                      |                    |                         |                       | 874                 | 2,304,939          |