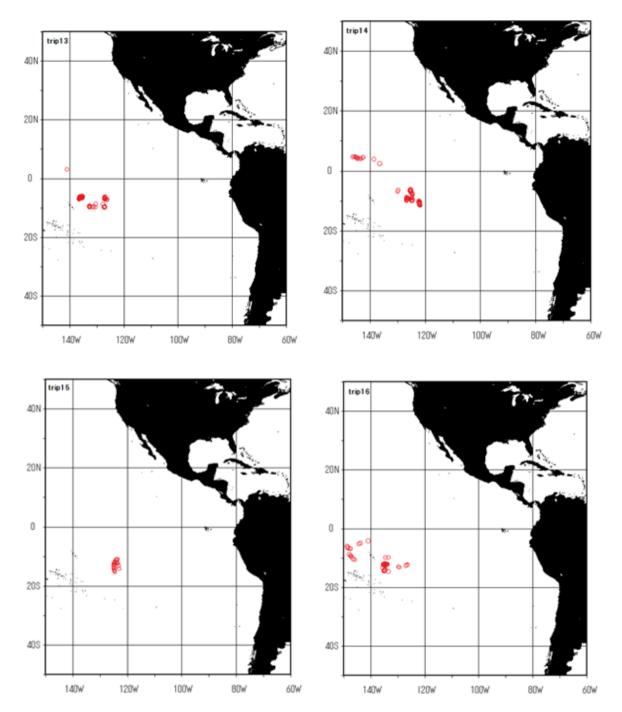

#### i) Number of observer trip and its coverage

In 2014 calendar year, seventeen (17) observer trips were conducted on Japanese tuna longline vessels.

Information of those trips is shown in Table1. The observer coverage in this year was 5.6% (874/15,507) by number of fishing operations.

All observer trip was compiled for analyze catch record. The list of species recorded by scientific observer on longline fishery in 2014 was shown in Table 2.

Table 1. Information on the trip of the scientific observer for Japanese tuna longline in the conventionareas of Inter-American Tropical Tuna Commission during 2014 calendar year.

| Trip ID | Range of<br>latitude | Range of longitude | Start date of operation | End date of operation | Number of operation | Number of<br>hooks |
|---------|----------------------|--------------------|-------------------------|-----------------------|---------------------|--------------------|
| trip1   | 8.4-12.3S            | 114.3-119.2W       | 2014/1/1                | 2014/1/15             | 13                  | 33,150             |
| trip2   | 10.7-13.4S           | 108.1-110.1W       | 2014/1/1                | 2014/1/25             | 24                  | 70,176             |
| trip3   | 10.0-15.6S           | 104.7-110.4W       | 2014/1/1                | 2014/2/10             | 37                  | 88,320             |
| trip4   | 9.7-14.5S            | 108.9-121.9W       | 2014/1/1                | 2014/2/14             | 38                  | 109,447            |
| trip5   | 7.4-15.1S            | 111.9-129.6W       | 2014/1/1                | 2014/3/7              | 60                  | 147,390            |
| trip6   | 6.4-12.4S            | 107.3-115.0W       | 2014/1/31               | 2014/4/6              | 61                  | 159,426            |
| trip7   | 5.2-2.2N             | 120.4-139.4W       | 2014/5/28               | 2014/7/26             | 56                  | 151,200            |
| trip8   | 9.9-15.0S            | 111.3-117.5W       | 2014/11/30              | 2014/12/31            | 29                  | 76,767             |
| trip9   | 11.1-14.5S           | 116.0-119.0W       | 2014/12/6               | 2014/12/30            | 23                  | 66,623             |
| trip10  | 10.7-15.1S           | 89.5-106.1W        | 2014/4/7                | 2014/7/30             | 105                 | 252,075            |
| trip11  | 7.4-15.6S            | 122.1-129.9W       | 2014/8/31               | 2014/12/6             | 94                  | 205,440            |
| trip12  | 8.0-14.5S            | 116.8-124.6W       | 2014/8/31               | 2014/11/29            | 80                  | 207,485            |
| trip13  | 3.1N-9.8S            | 126.3-141.1W       | 2014/7/4                | 2014/9/10             | 63                  | 201,910            |
| trip14  | 4.8N-11.5S           | 121.8-146.3W       | 2014/7/30               | 2014/10/15            | 69                  | 206,780            |
| trip15  | 10.9-15.2S           | 123.6-125.0W       | 2014/12/8               | 2014/12/31            | 23                  | 50,150             |
| trip16  | 4.1-14.4S            | 126.3-148.7W       | 2014/8/24               | 2014/12/28            | 82                  | 227,200            |
| trip17  | 8.5-12.6S            | 124.4-127.8W       | 2014/12/13              | 2014/12/31            | 17                  | 51,400             |
| Total   |                      |                    |                         |                       | 874                 | 2,304,939          |