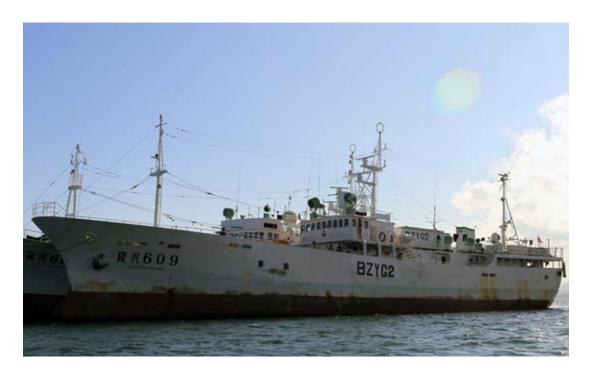

| Information                                  | Dimensions/Technical characteristics |
|----------------------------------------------|--------------------------------------|
| IATTC #: 12037                               | Length (m): 47.99 - Length Overall   |
| Flag: China                                  | Beam (m): 8.6                        |
| Gear: Longline                               | Depth (m): 3.75                      |
| Port of registration: Dalian                 | Fish hold volume (m3): 538           |
| Registration #: (Liao)Chuandeng(Ji)(2017)FT- | Confirmation date:                   |
| 200053                                       | Carrying capacity (t):               |
| IMO #: 9004449                               | Gross tonnage (t): 577               |
| Call sign: BZYG2                             | Engine power (HP): 999               |
| Year built: 1990                             |                                      |
| Shipyard: Miho Shipyard Company, Ltd.        |                                      |