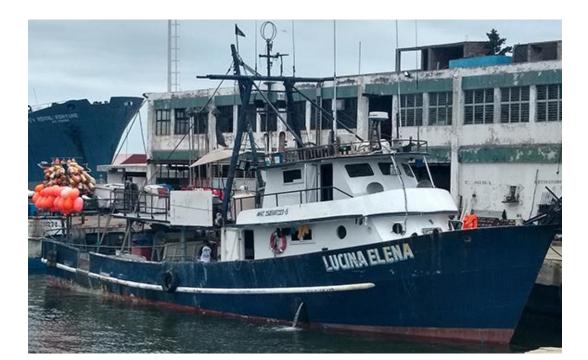

## Lucina Elena 🕩

| Information                    | Dimensions/Technical characteristics    |
|--------------------------------|-----------------------------------------|
| IATTC #: 12373                 | Length (m): 22 - Type of Length Unknown |
| Flag: Mexico                   | Beam (m):                               |
| Gear: Longline                 | Depth (m):                              |
| Port of registration: Ensenada | Fish hold volume (m3):                  |
| Registration #: 2503007223-5   | Confirmation date:                      |
| IMO #:                         | Carrying capacity (t):                  |
| Call sign:                     | Gross tonnage (t):                      |
| Year built:                    | Engine power (HP):                      |
| Shipyard:                      |                                         |