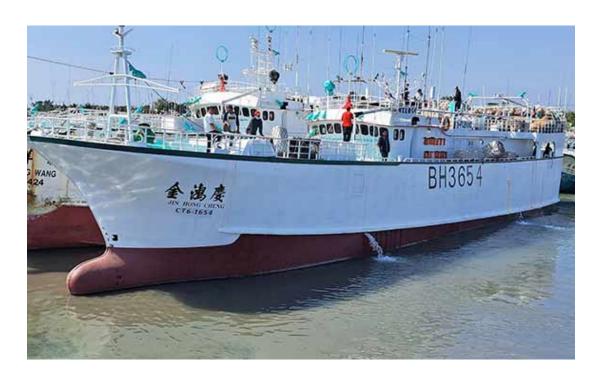

## Jin Hong Cheng

Last modification: 05 Jun 2025

| Information                                | Dimensions/Technical characteristics |
|--------------------------------------------|--------------------------------------|
| IATTC #: 14646                             | Length (m): 36.7 - Length Overall    |
| Flag: Chinese Taipei                       | Beam (m): 6.4                        |
| Gear: Longline                             | <b>Depth (m):</b> 2.15               |
| Port of registration: Kaohsiung            | Fish hold volume (m3): 310           |
| Registration #: CT6-1654                   | Confirmation date:                   |
| IMO #: 8661783                             | Carrying capacity (t):               |
| Call sign: BH3654                          | Gross tonnage (t): 209               |
| Year built: 2010                           | Engine power (HP): 1032              |
| Shipyard: Chien Yuan Shipbuilding Company, |                                      |
| Ltd.                                       |                                      |
|                                            |                                      |