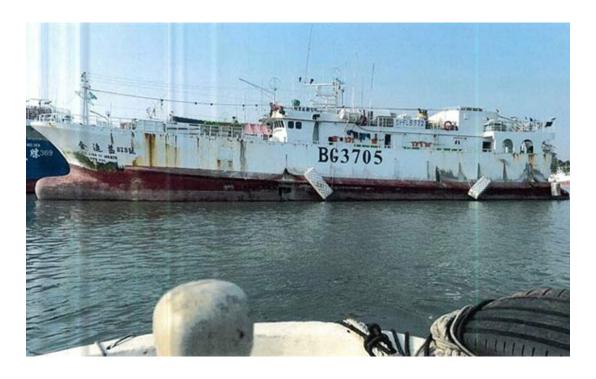

## Jin Jinn Yi No. 828

| Information                                | Dimensions/Technical characteristics |
|--------------------------------------------|--------------------------------------|
| IATTC #: 14647                             | Length (m): 37.3 - Length Overall    |
| Flag: Chinese Taipei                       | Beam (m): 6.8                        |
| Gear: Longline                             | <b>Depth (m):</b> 2.15               |
| Port of registration: Kaohsiung            | Fish hold volume (m3): 282           |
| Registration #: CT5-1705                   | Confirmation date:                   |
| IMO #: 9639000                             | Carrying capacity (t):               |
| Call sign: BG3705                          | Gross tonnage (t): 197               |
| Year built: 2011                           | Engine power (HP): 1032              |
| Shipyard: Chien Yuan Shipbuilding Company, |                                      |
| Ltd.                                       |                                      |