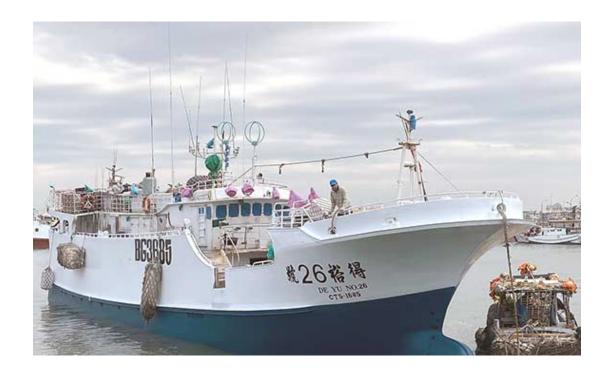

## De Yu No. 26

| Information                                      | Dimensions/Technical characteristics |
|--------------------------------------------------|--------------------------------------|
| IATTC #: 14667                                   | Length (m): 31.5 - Length Overall    |
| Flag: Chinese Taipei                             | Beam (m): 5.7                        |
| Gear: Longline                                   | Depth (m): 2.2                       |
| Port of registration: Kaohsiung                  | Fish hold volume (m3): 140           |
| Registration #: CT5-1685                         | Confirmation date:                   |
| IMO #: 8651142                                   | Carrying capacity (t):               |
| Call sign: BG3685                                | Gross tonnage (t): 150               |
| Year built: 2009                                 | Engine power (HP): 940               |
| Shipyard: Jin Jian Li Shipbuilding Company, Ltd. |                                      |