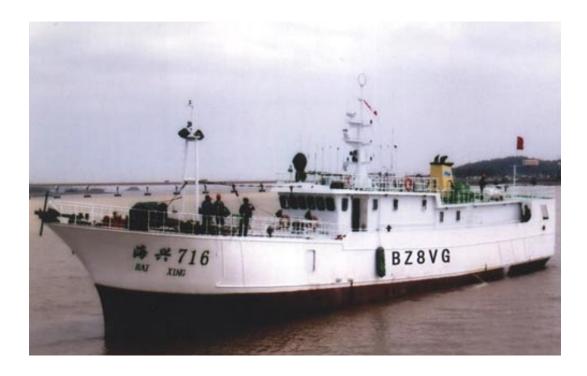

Last modification: 11 Oct 2023

| Information                                 | Dimensions/Technical characteristics       |
|---------------------------------------------|--------------------------------------------|
| IATTC #: 14721                              | Length (m): 36.34 - Type of Length Unknown |
| Flag: China                                 | Beam (m): 6.6                              |
| Gear: Longline                              | Depth (m): 3.4                             |
| Port of registration: Zhoushan              | Fish hold volume (m3): 227                 |
| Registration #: (Zhe)Chuandeng(Ji)(2022)FT- | Confirmation date:                         |
| 200044                                      | Carrying capacity (t): 299                 |
| IMO #: 8654182                              | Gross tonnage (t): 299                     |
| Call sign: BZ8VG                            | Engine power (HP): 698                     |
| Year built: 2011                            |                                            |
| Shipyard: Zhoushan Daishan Zhakou Shipyard  |                                            |