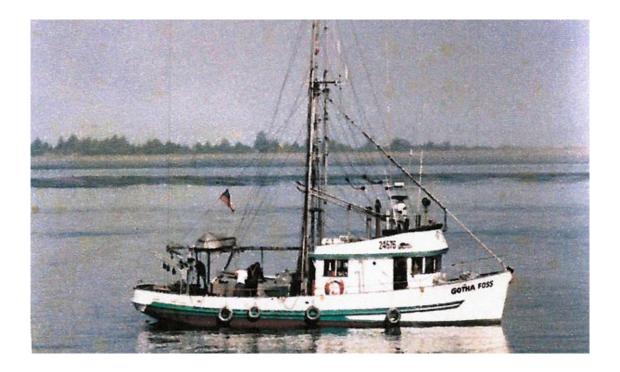

Last modification: 15 Jul 2013

| Information                   | Dimensions/Technical characteristics |
|-------------------------------|--------------------------------------|
| IATTC #: 14761                | Length (m): 14.94 - Length Overall   |
| Flag: Canada                  | Beam (m): 4.02                       |
| Gear: Troll                   | Depth (m): 2.04                      |
| Port of registration: Nanaimo | Fish hold volume (m3): 19            |
| Registration #: 24576         | Confirmation date:                   |
| IMO #:                        | Carrying capacity (t): 14            |
| Call sign: CY8344             | Gross tonnage (t): 21                |
| Year built: 1966              | Engine power (HP): 127               |
| Shipyard:                     |                                      |