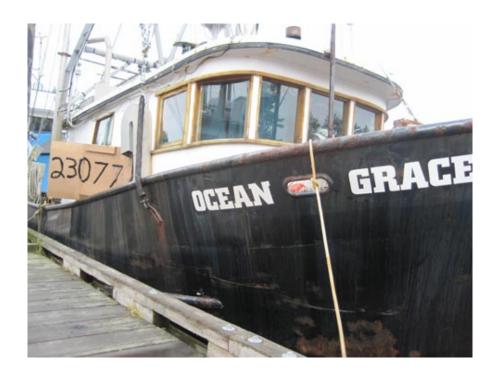

Last modification: 15 Jul 2013

| Information                    | Dimensions/Technical characteristics |
|--------------------------------|--------------------------------------|
| IATTC #: 14816                 | Length (m): 12.98 - Length Overall   |
| Flag: Canada                   | Beam (m): 4                          |
| Gear: Troll                    | Depth (m): 1                         |
| Port of registration: Victoria | Fish hold volume (m3): 37            |
| Registration #: 23077          | Confirmation date:                   |
| IMO #:                         | Carrying capacity (t): 8             |
| Call sign: CY2163              | Gross tonnage (t): 26                |
| Year built: 1975               | Engine power (HP): 125               |
| Shipyard:                      |                                      |