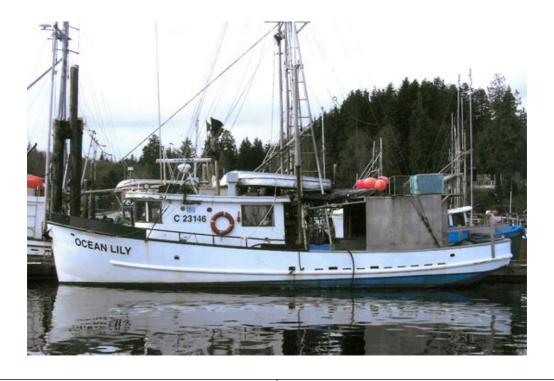

Last modification: 15 Jul 2013

| Information                    | Dimensions/Technical characteristics |
|--------------------------------|--------------------------------------|
| IATTC #: 14818                 | Length (m): 15.16 - Length Overall   |
| Flag: Canada                   | Beam (m): 3.91                       |
| Gear: Troll                    | Depth (m): 2.28                      |
| Port of registration: Victoria | Fish hold volume (m3): 13            |
| Registration #: 23146          | Confirmation date:                   |
| IMO #:                         | Carrying capacity (t): 8             |
| Call sign: CF2939              | Gross tonnage (t): 14                |
| Year built: 1967               | Engine power (HP): 126               |
| Shipyard:                      |                                      |
|                                |                                      |