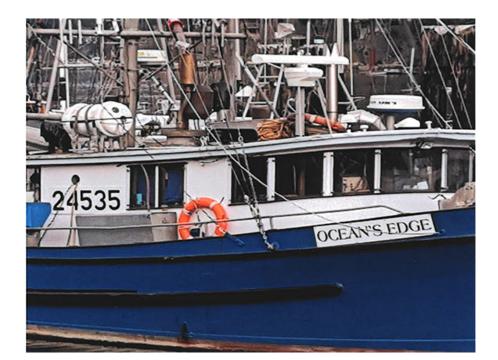

## Ocean's Edge 🕩

| Information                           | Dimensions/Technical characteristics |
|---------------------------------------|--------------------------------------|
| IATTC #: 14824                        | Length (m): 13.64 - Length Overall   |
| Flag: Canada                          | Beam (m): 3.9                        |
| Gear: Troll                           | Depth (m): 1.49                      |
| Port of registration: New Westminster | Fish hold volume (m3): 38            |
| Registration #: 24535                 | Confirmation date:                   |
| IMO #:                                | Carrying capacity (t): 8             |
| Call sign:                            | Gross tonnage (t): 10                |
| Year built: 1976                      | Engine power (HP): 175               |
| Shipyard:                             |                                      |