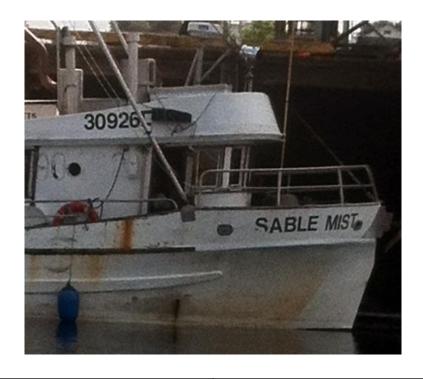

Last modification: 15 Jul 2013

| Information                     | Dimensions/Technical characteristics |
|---------------------------------|--------------------------------------|
| IATTC #: 14864                  | Length (m): 13.41 - Length Overall   |
| Flag: Canada                    | Beam (m): 4.57                       |
| Gear: Troll                     | <b>Depth (m):</b> 1.8                |
| Port of registration: Vancouver | Fish hold volume (m3): 89            |
| Registration #: 30926           | Confirmation date:                   |
| IMO #:                          | Carrying capacity (t): 14            |
| Call sign: CZ4713               | Gross tonnage (t): 23                |
| Year built: 1974                | Engine power (HP): 210               |
| Shipyard:                       |                                      |