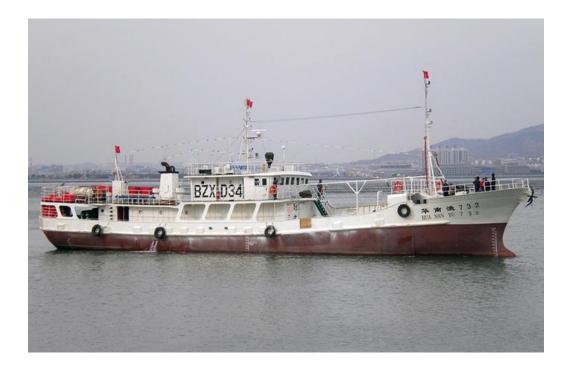

## Hua Nan Yu 732

Last modification: 18 Dec 2020

| Information                                 | Dimensions/Technical characteristics  | ì |
|---------------------------------------------|---------------------------------------|---|
| IATTC #: 15271                              | Length (m): 38.15 - Length Registered | ı |
| Flag: China                                 | Beam (m): 7                           | ì |
| Gear: Longline                              | Depth (m): 3.8                        | ı |
| Port of registration:                       | Fish hold volume (m3): 324            | ì |
| Registration #: (Yue)Chuandeng(Ji)(2017)FT- | Confirmation date:                    | ı |
| 200085                                      | Carrying capacity (t): 120            | ı |
| IMO #: 9699141                              | Gross tonnage (t): 296                | ì |
| Call sign: BZXD34                           | Engine power (HP): 799                | ì |
| Year built:                                 |                                       | ı |
| Shipyard:                                   |                                       | 1 |
|                                             |                                       |   |