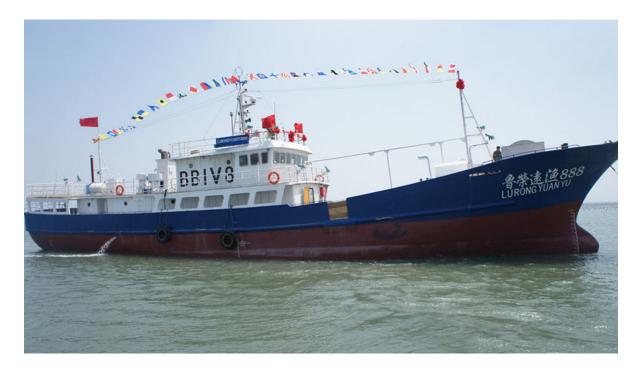

## Lu Rong Yuan Yu 888 🧐

| Information                                | Dimensions/Technical characteristics  |
|--------------------------------------------|---------------------------------------|
| IATTC #: 15285                             | Length (m): 35.16 - Length Registered |
| Flag: China                                | Beam (m): 7                           |
| Gear: Longline                             | Depth (m): 3.7                        |
| Port of registration: Shidao               | Fish hold volume (m3): 292            |
| Registration #: (Lu)Chuandeng(Ji)(2023)FT- | Confirmation date:                    |
| 200001                                     | Carrying capacity (t): 120            |
| IMO #: 9704403                             | Gross tonnage (t): 255                |
| Call sign: BBIV8                           | Engine power (HP): 537                |
| Year built:                                |                                       |
| Shipyard:                                  |                                       |