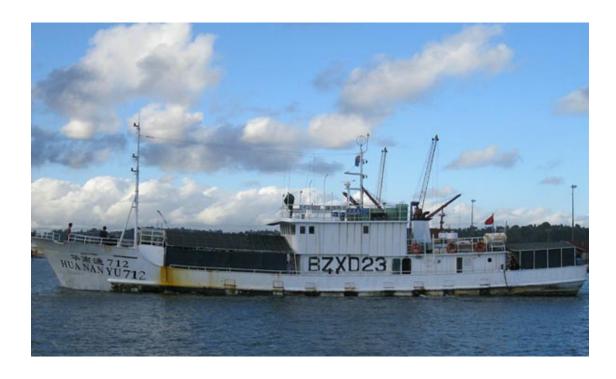

Last modification: 18 Dec 2020

| Information                                 | Dimensions/Technical characteristics  |
|---------------------------------------------|---------------------------------------|
| IATTC #: 15317                              | Length (m): 32.74 - Length Registered |
| Flag: China                                 | Beam (m): 6.6                         |
| Gear: Longline                              | <b>Depth (m):</b> 3.3                 |
| Port of registration:                       | Fish hold volume (m3): 230            |
| Registration #: (Yue)Chuandeng(Ji)(2016)FT- | Confirmation date:                    |
| 100048                                      | Carrying capacity (t): 90             |
| IMO #: 8628688                              | Gross tonnage (t): 200                |
| Call sign: BZXD23                           | Engine power (HP): 600                |
| Year built:                                 |                                       |
| Shipyard:                                   |                                       |