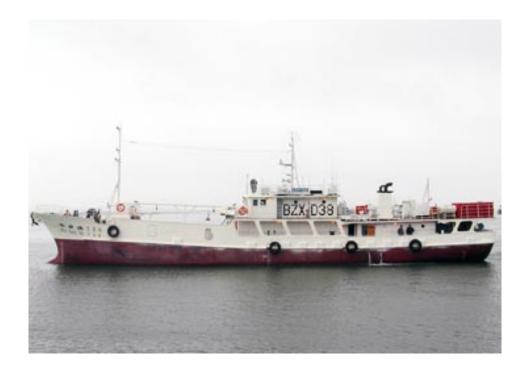

## Hua Nan Yu 739 🧐

Last modification: 18 Dec 2020

| Information                                 | Dimensions/Technical characteristics  |  |
|---------------------------------------------|---------------------------------------|--|
| IATTC #: 15330                              | Length (m): 38.15 - Length Registered |  |
| Flag: China                                 | Beam (m): 7                           |  |
| Gear: Longline                              | Depth (m): 3.8                        |  |
| Port of registration:                       | Fish hold volume (m3): 324            |  |
| Registration #: (Yue)Chuandeng(Ji)(2017)FT- | Confirmation date:                    |  |
| 200089                                      | Carrying capacity (t): 120            |  |
| IMO #: 9707613                              | Gross tonnage (t): 296                |  |
| Call sign: BZXD38                           | Engine power (HP): 799                |  |
| Year built:                                 |                                       |  |
| Shipyard:                                   |                                       |  |
|                                             |                                       |  |