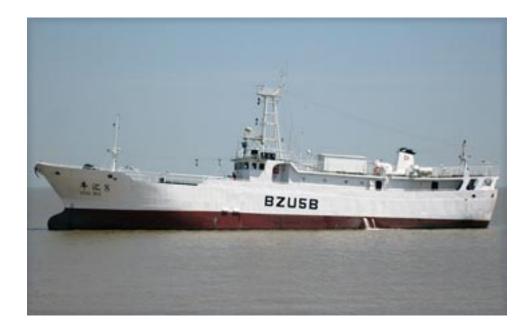

| Information                                 | Dimensions/Technical characteristics    |
|---------------------------------------------|-----------------------------------------|
| IATTC #: 15522                              | Length (m): 41 - Type of Length Unknown |
| Flag: China                                 | Beam (m): 7.6                           |
| Gear: Longline                              | Depth (m): 3.8                          |
| Port of registration:                       | Fish hold volume (m3): 450              |
| Registration #: (Zhe)Chuandeng(Ji)(2023)FT- | Confirmation date:                      |
| 200050                                      | Carrying capacity (t): 225              |
| IMO #: 8668652                              | Gross tonnage (t): 460                  |
| Call sign: BZU5B                            | Engine power (HP): 1000                 |
| Year built:                                 |                                         |
| Shipyard:                                   |                                         |