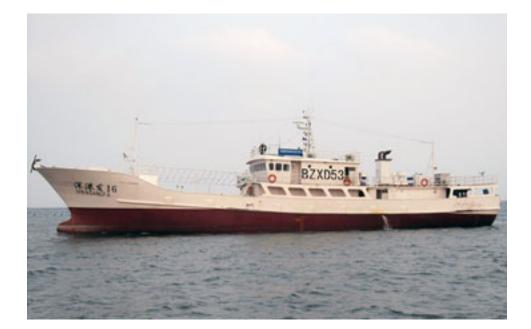

## Shen Gang Fa 16 🧐

| Information                                 | Dimensions/Technical characteristics       |
|---------------------------------------------|--------------------------------------------|
| IATTC #: 15541                              | Length (m): 38.85 - Type of Length Unknown |
| Flag: China                                 | Beam (m): 7.2                              |
| Gear: Longline                              | Depth (m): 3.85                            |
| Port of registration:                       | Fish hold volume (m3): 263                 |
| Registration #: (Yue)Chuandeng(Ji)(2023)FT- | Confirmation date:                         |
| 200071                                      | Carrying capacity (t): 180                 |
| IMO #: 9731119                              | Gross tonnage (t): 302                     |
| Call sign: BZXD53                           | Engine power (HP): 1210                    |
| Year built:                                 |                                            |
| Shipyard:                                   |                                            |