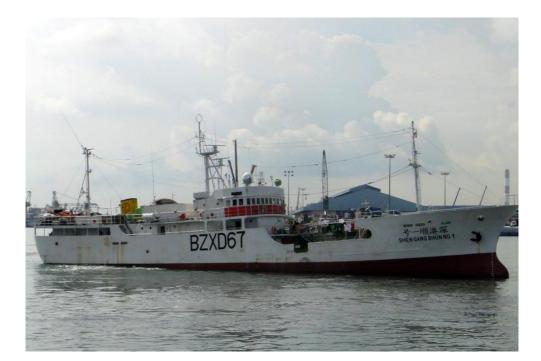

## Shen Gang Shun 1 🧐

| Information                                 | Dimensions/Technical characteristics       |
|---------------------------------------------|--------------------------------------------|
| IATTC #: 15561                              | Length (m): 49.14 - Type of Length Unknown |
| Flag: China                                 | Beam (m): 8.7                              |
| Gear: Longline                              | Depth (m): 3.85                            |
| Port of registration: Shen Zhen             | Fish hold volume (m3): 337                 |
| Registration #: (Yue)Chuandeng(Ji)(2013)FT- | Confirmation date:                         |
| 200040                                      | Carrying capacity (t): 180                 |
| IMO #: 9003823                              | Gross tonnage (t): 619                     |
| Call sign: BZXD67                           | Engine power (HP): 1000                    |
| Year built: 1999                            |                                            |
| Shipyard: Miho Shipyard Company, Ltd.       |                                            |