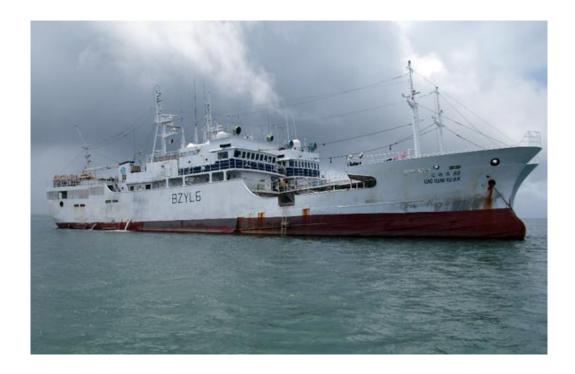

Last modification: 22 Mar 2024

| Information                                  | Dimensions/Technical characteristics       |
|----------------------------------------------|--------------------------------------------|
| IATTC #: 15566                               | Length (m): 49.15 - Type of Length Unknown |
| Flag: China                                  | Beam (m): 8.7                              |
| Gear: Longline                               | Depth (m): 3.85                            |
| Port of registration: Dalian                 | Fish hold volume (m3): 514                 |
| Registration #: (Liao)Chuandeng(Ji)(2013)FT- | Confirmation date:                         |
| 200083                                       | Carrying capacity (t): 300                 |
| IMO #: 8809206                               | Gross tonnage (t): 558                     |
| Call sign: BZYL6                             | Engine power (HP): 1000                    |
| Year built: 1988                             |                                            |
| Shipyard: Miho Shipyard Company, Ltd.        |                                            |