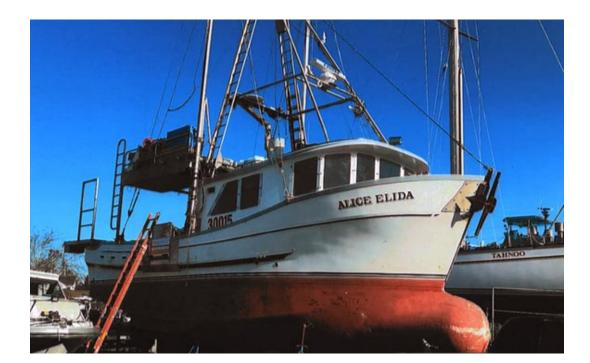

## Alice Elida 🚺

| Information                 | Dimensions/Technical characteristics       |
|-----------------------------|--------------------------------------------|
| IATTC #: 15611              | Length (m): 12.19 - Type of Length Unknown |
| Flag: Canada                | Beam (m): 4.7                              |
| Gear: Troll                 | Depth (m): 2.2                             |
| Port of registration: Comox | Fish hold volume (m3): 10                  |
| Registration #: 30015       | Confirmation date:                         |
| IMO #: 8560032              | Carrying capacity (t): 29                  |
| Call sign:                  | Gross tonnage (t): 14                      |
| Year built: 1991            | Engine power (HP): 160                     |
| Shipyard:                   |                                            |