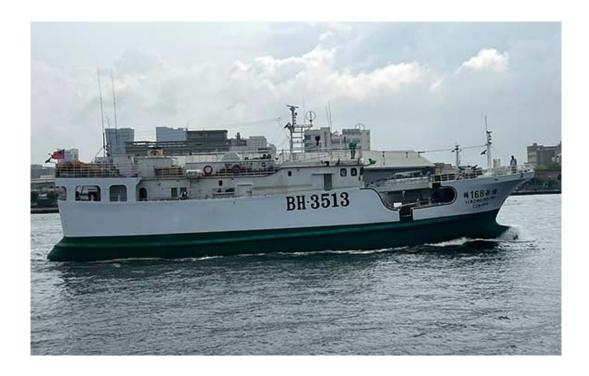

## Yi Rong No. 168

| Information                                      | Dimensions/Technical characteristics |
|--------------------------------------------------|--------------------------------------|
| IATTC #: 17365                                   | Length (m): 40.5 - Length Overall    |
| Flag: Chinese Taipei                             | Beam (m): 8.6                        |
| Gear: Longline                                   | Depth (m): 2.78                      |
| Port of registration: Kaohsiung                  | Fish hold volume (m3): 611           |
| Registration #: CT6-1513                         | Confirmation date:                   |
| IMO #: 9877092                                   | Carrying capacity (t):               |
| Call sign: BH3513                                | Gross tonnage (t): 376               |
| Year built: 2019                                 | Engine power (HP): 1032              |
| Shipyard: Jin Jian Li Shipbuilding Company, Ltd. |                                      |