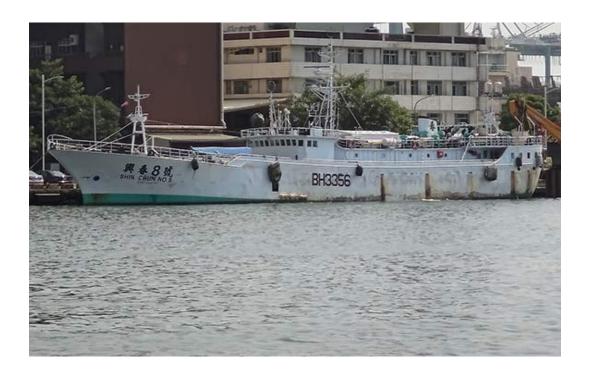

## Shin Chun No. 8

| Information                                    | Dimensions/Technical characteristics |
|------------------------------------------------|--------------------------------------|
| IATTC #: 17396                                 | Length (m): 53.15 - Length Overall   |
| Flag: Chinese Taipei                           | Beam (m): 8.3                        |
| Gear: Longline                                 | Depth (m): 3.65                      |
| Port of registration: Kaohsiung                | Fish hold volume (m3): 784           |
| Registration #: CT6-1356                       | Confirmation date:                   |
| IMO #: 8652419                                 | Carrying capacity (t):               |
| Call sign: BH3356                              | Gross tonnage (t): 499               |
| Year built: 1997                               | Engine power (HP): 1200              |
| Shipyard: Jong Shyn Shipbuilding Company, Ltd. |                                      |
|                                                |                                      |