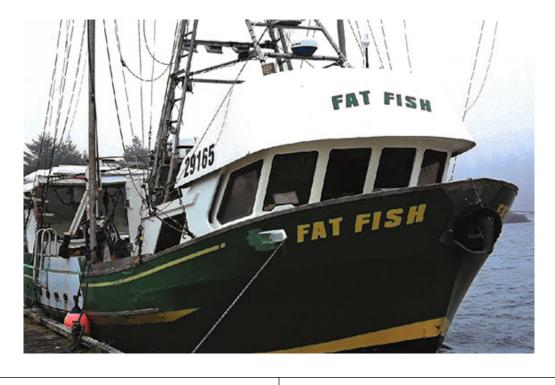

Last modification: 17 Jul 2019

| Information                         | Dimensions/Technical characteristics |
|-------------------------------------|--------------------------------------|
| IATTC #: 17862                      | Length (m): 10.97 - Length Overall   |
| Flag: Canada                        | Beam (m): 3.81                       |
| Gear: Troll                         | Depth (m):                           |
| Port of registration: Prince Rupert | Fish hold volume (m3): 7             |
| Registration #: 29165               | Confirmation date:                   |
| IMO #:                              | Carrying capacity (t):               |
| Call sign: CFK9135                  | Gross tonnage (t): 13                |
| Year built: 1988                    | Engine power (HP): 220               |
| Shipyard: Goldrup Shipyard          |                                      |
| I                                   | 1                                    |