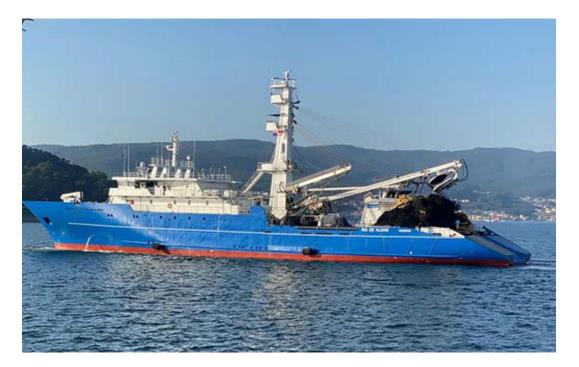

| Information                 | Dimensions/Technical characteristics |
|-----------------------------|--------------------------------------|
| IATTC #: 19006              | Length (m): 89.4 - Length Overall    |
| Flag: Ecuador               | Beam (m): 14.5                       |
| Gear: Purse seine           | Depth (m): 9.28                      |
| Port of registration: Manta | Fish hold volume (m3): 1630          |
| Registration #: 54919-24    | Confirmation date: 02 Feb 2024       |
| IMO #: 9476238              | Carrying capacity (t): 1386          |
| Call sign: HC6740           | Gross tonnage (t): 2666              |
| Year built: 2010            | Engine power (HP): 5093              |
| Shipyard: Piriou            |                                      |