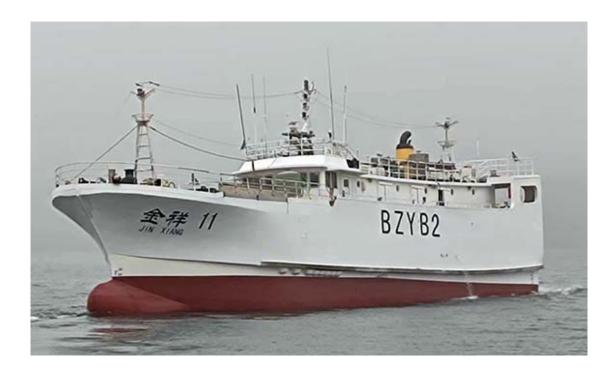

| Information                                  | Dimensions/Technical characteristics |
|----------------------------------------------|--------------------------------------|
| IATTC #: 19016                               | Length (m): 33.9 - Length Registered |
| Flag: China                                  | Beam (m): 7                          |
| Gear: Longline                               | Depth (m): 2.8                       |
| Port of registration: Shekou                 | Fish hold volume (m3): 283           |
| Registration #: (Yue)Chuangdeng(Ji)(2024)FT- | Confirmation date:                   |
| 200009                                       | Carrying capacity (t):               |
| IMO #: 9789362                               | Gross tonnage (t): 271               |
| Call sign: BZYB2                             | Engine power (HP): 1102              |
| Year built: 2014                             |                                      |
| Shipyard: Zhuhai Chenlong Shipyard Company,  |                                      |
| Ltd.                                         |                                      |