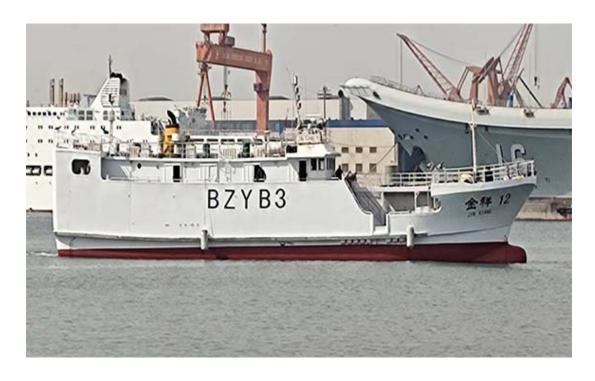

## Jin Xiang 12 😍

| Information                                  | Dimensions/Technical characteristics |
|----------------------------------------------|--------------------------------------|
| IATTC #: 19017                               | Length (m): 33.9 - Length Registered |
| Flag: China                                  | Beam (m): 6.5                        |
| Gear: Longline                               | Depth (m): 2.8                       |
| Port of registration: Shekou                 | Fish hold volume (m3): 283           |
| Registration #: (Yue)Chuangdeng(Ji)(2024)FT- | Confirmation date:                   |
| 200070                                       | Carrying capacity (t):               |
| IMO #: 9789374                               | Gross tonnage (t): 271               |
| Call sign: BZYB3                             | Engine power (HP): 1102              |
| Year built: 2014                             |                                      |
| Shipyard: Zhuhai Chenlong Shipyard Company,  |                                      |
| Ltd.                                         |                                      |