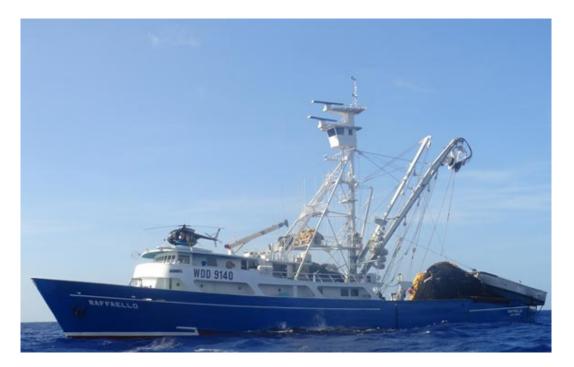

| Information                          | Dimensions/Technical characteristics |
|--------------------------------------|--------------------------------------|
| IATTC #: 3430                        | Length (m): 53.09 - Length Overall   |
| Flag: United States                  | Beam (m): 12.19                      |
| Gear: Purse seine                    | Depth (m): 5.94                      |
| Port of registration: Las Vegas      | Fish hold volume (m3): 1084          |
| Registration #: 539046               | Confirmation date: 28 Apr 2005       |
| IMO #: 7212377                       | Carrying capacity (t): 943           |
| Call sign: WDJ4712                   | Gross tonnage (t): 995               |
| Year built: 1972                     | Engine power (HP): 3600              |
| Shipyard: J.M. Martinac Shipbuilding |                                      |