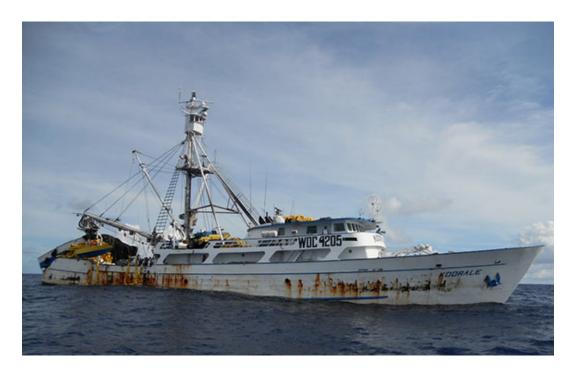

| Information                           | Dimensions/Technical characteristics |
|---------------------------------------|--------------------------------------|
| IATTC #: 3562                         | Length (m): 55.5 - Length Overall    |
| Flag: United States                   | Beam (m): 12.19                      |
| Gear: Purse seine                     | Depth (m): 4.63                      |
| Port of registration: Fort Lauderdale | Fish hold volume (m3): 1245          |
| Registration #: 545564                | Confirmation date: 24 Nov 2015       |
| IMO #: 7233280                        | Carrying capacity (t): 997           |
| Call sign: WDC4205                    | Gross tonnage (t): 972               |
| Year built: 1973                      | Engine power (HP): 3600              |
| Shipyard: J.M. Martinac Shipbuilding  |                                      |