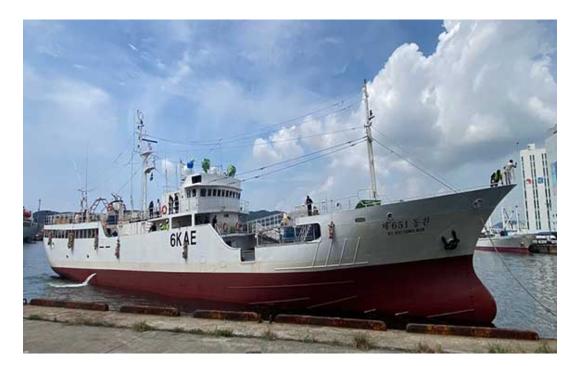

## No. 651 Dong Won 💐

| Information                     | Dimensions/Technical characteristics  |
|---------------------------------|---------------------------------------|
| IATTC #: 4229                   | Length (m): 49.61 - Length Registered |
| Flag: Korea                     | Beam (m): 8.8                         |
| Gear: Longline                  | Depth (m): 3.84                       |
| Port of registration: Busan     | Fish hold volume (m3): 596            |
| Registration #: 2308001-6261106 | Confirmation date:                    |
| IMO #: 9042740                  | Carrying capacity (t):                |
| Call sign: 6KAE                 | Gross tonnage (t): 415                |
| Year built: 1991                | Engine power (HP): 1000               |
| Shipyard:                       |                                       |