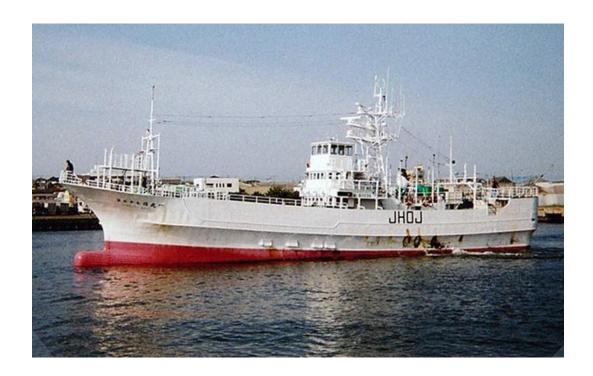

Last modification: 05 Feb 2016

| Information                  | Dimensions/Technical characteristics |
|------------------------------|--------------------------------------|
| IATTC #: 4471                | Length (m): 33 - Length Registered   |
| Flag: Japan                  | Beam (m): 7                          |
| Gear: Longline               | <b>Depth (m):</b> 3                  |
| Port of registration: Choshi | Fish hold volume (m3): 214           |
| Registration #: CB1-60035    | Confirmation date:                   |
| IMO #: 8819706               | Carrying capacity (t):               |
| Call sign: JHOJ              | Gross tonnage (t): 167               |
| Year built: 1988             | Engine power (HP): 520               |
| Shipyard:                    |                                      |