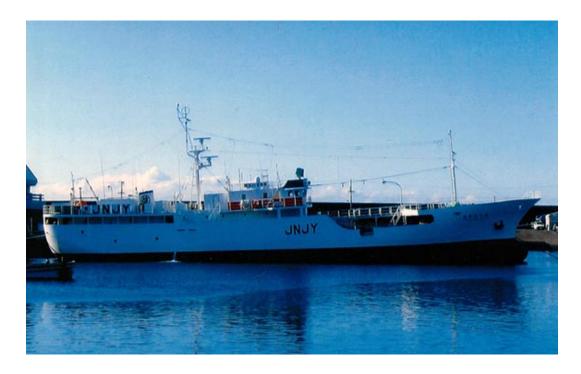

## Taiwa Maru No. 8

Last modification: 09 Feb 2015

| Information                | Dimensions/Technical characteristics |
|----------------------------|--------------------------------------|
| IATTC #: 4933              | Length (m): 49.2 - Length Registered |
| Flag: Japan                | Beam (m): 8.8                        |
| Gear: Longline             | <b>Depth (m):</b> 3.85               |
| Port of registration: Tosa | Fish hold volume (m3): 483           |
| Registration #: KO1-998    | Confirmation date:                   |
| IMO #: 9185384             | Carrying capacity (t):               |
| Call sign: JNJY            | Gross tonnage (t): 379               |
| Year built: 1998           | Engine power (HP): 999               |
| Shipyard:                  |                                      |