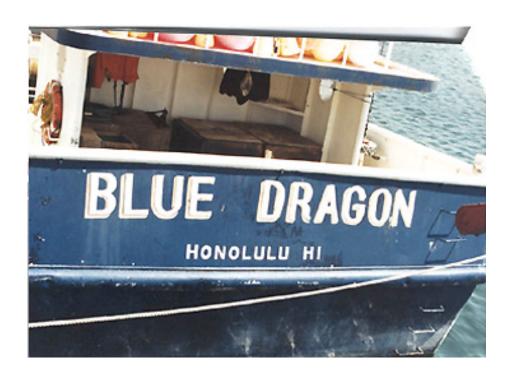

| Information                             | Dimensions/Technical characteristics |
|-----------------------------------------|--------------------------------------|
| IATTC #: 7427                           | Length (m): 25.96 - Length Overall   |
| Flag: United States                     | Beam (m): 7.62                       |
| Gear: Longline                          | Depth (m): 3.41                      |
| Port of registration: Honolulu          | Fish hold volume (m3): 53            |
| Registration #: 969350                  | Confirmation date:                   |
| IMO #: 8941626                          | Carrying capacity (t): 14            |
| Call sign: WCW8644                      | Gross tonnage (t): 122               |
| Year built: 1990                        | Engine power (HP): 700               |
| Shipyard: Russell Portier Boat Building |                                      |