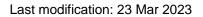

## Lung Soon No. 886

| Information                                | Dimensions/Technical characteristics |
|--------------------------------------------|--------------------------------------|
| IATTC #: 8721                              | Length (m): 59.2 - Length Overall    |
| Flag: Chinese Taipei                       | Beam (m): 9                          |
| Gear: Longline                             | Depth (m): 3.75                      |
| Port of registration: Kaohsiung            | Fish hold volume (m3): 1087          |
| Registration #: CT7-0525                   | Confirmation date:                   |
| IMO #: 8648640                             | Carrying capacity (t):               |
| Call sign: Bl2525                          | Gross tonnage (t): 633               |
| Year built: 2001                           | Engine power (HP): 1500              |
| Shipyard: Chung Hsin Shipbuilding Company, |                                      |
| Ltd.                                       |                                      |