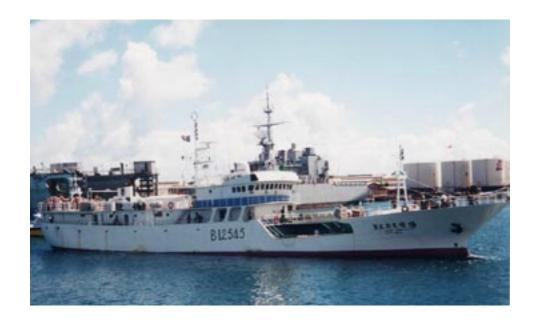

## Lung Soon No. 282

| Information                                   | Dimensions/Technical characteristics |
|-----------------------------------------------|--------------------------------------|
| IATTC #: 8739                                 | Length (m): 56 - Length Overall      |
| Flag: Chinese Taipei                          | Beam (m): 8.6                        |
| Gear: Longline                                | Depth (m): 3.7                       |
| Port of registration: Kaohsiung               | Fish hold volume (m3): 917           |
| Registration #: CT7-0545                      | Confirmation date:                   |
| IMO #: 9190652                                | Carrying capacity (t): 439           |
| Call sign: BI2545                             | Gross tonnage (t): 562               |
| Year built: 1998                              | Engine power (HP): 1500              |
| Shipyard: Hsin Kao Shipbuilding Company, Ltd. |                                      |