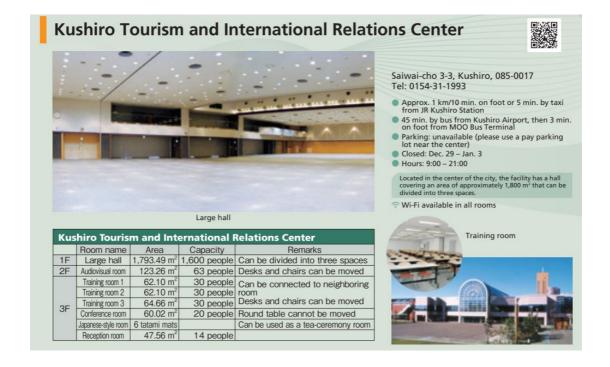

# 2. Meeting Venue

The meeting venue will be "Kushiro Tourism and International Relations Center" (釧路市観光国際交流センター). Attachment 1 is a map of the meeting venue.

Address: Saiwai-cho 3-3, Kushiro, 085-0017, Japan.

TEL:+81-154-31-1993, FAX:+81-154-31-1994

#### English website:

https://www.japanmeetings.org/plan-your-event/search/venue-detail/759.html

Japanese website:

https://ja.kushiro-lakeakan.com/kkc/

[Direction from Kushiro Airport to downtown Kushiro ] Airport buses are available from Kushiro Airport to downtown Kushiro.