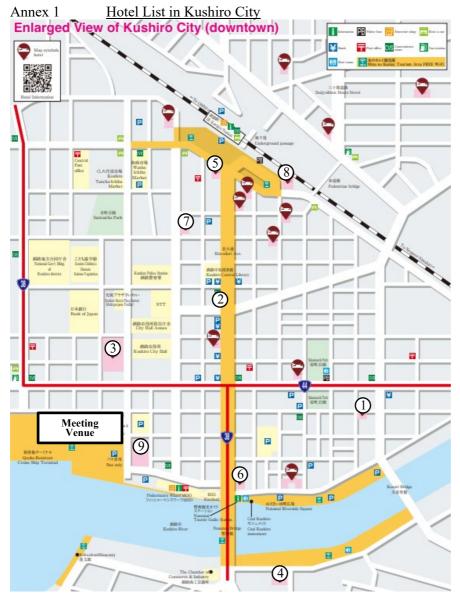

# 3. Accommodation Options

There are several accommodation options with reasonable access to the meeting venue. Please refer to the attached list and map of the hotels (Annex 1).

The Fisheries Agency of Japan has secured 50 rooms at "Kushiro Prince Hotel" for participants of JWG09 and NC20 (block booking). Please see Annex 2 for details.

| Hotel Name                               | Approximate Room Fee | English Site                   |  |
|------------------------------------------|----------------------|--------------------------------|--|
|                                          | per day              |                                |  |
| ①Hotel WBF Kushiro                       | 6,000~8,000 yen      | <u>hotelwbf</u>                |  |
| ②Toyoko Inn<br>Hokkaido Kushiro Juji-gai | 7,000 ~ 10,000 yen   | toyoko-inn                     |  |
| ③KUSHIRO PRINCE HOTEL                    | 10,000~15,000 yen    | Kushiro Prince Hote            |  |
| ④ Kushiro Century Castle                 | 13,000~23,000 yen    | <u>castlehotel</u>             |  |
| Hotel                                    | 13,000 23,000 yen    |                                |  |
| ⑤HOTEL ROUTE-INN                         | 12,000~15,000 yen    | HOTEL ROUTE-INN                |  |
| KUSHIRO EKIMAE                           | 12,000 13,000 yen    |                                |  |
| 6 dormy inn PREMIUM                      | 15,000~20,000 yen    | dormy inn PREMIUM Kushiro      |  |
| Kushiro                                  | 13,000 20,000 yen    |                                |  |
| ⑦SUPER HOTEL                             | 17,000~30,000 yen    | superhotel kushiro             |  |
| Kushiro Natural Hot Spring               | 17,000 -30,000 yen   |                                |  |
| ® SUPER HOTEL                            | 17,000~30,000 yen    | superhotel kushiroekimae       |  |
| Kushiro Station                          | 17,000~30,000 yell   | <u>supernoter kusimoekimae</u> |  |
|                                          | 16,000~30,000 yen    | Crowne Plaza=ANA Kushiro       |  |